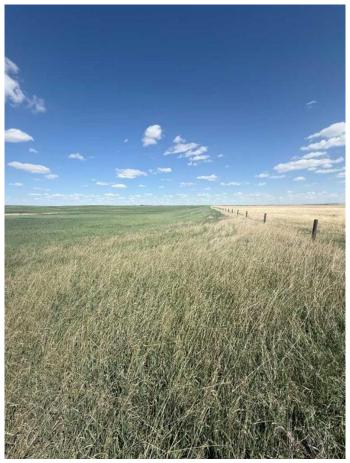

#### \$832,000

0 Bedroom, 0.00 Bathroom, Land on 160.00 Acres

NONE, Rural Vulcan County, Alberta

Here's your chance to own a full quarter section in a great location between Champion and Clear Lake! 160 acres of opportunity waiting for the right buyer. With approximately 120 acres currently cultivated and seeded to fall rye, around 4 acres with trees, and the balance in native grass and pasture, this undivided parcel offers both productivity and natural beauty. The land is fully fenced with four-strand barbed wire and features two separate access points off Range Road 243. Gently rolling slopes and big Alberta skies create the perfect setting, and on clear days, you'II be treated to mountain views that stretch across the horizon. Whether you're looking to expand your farming operation, diversify your investment portfolio, or carve out a homestead with plenty of room to grow, this versatile piece of land is well worth a look.