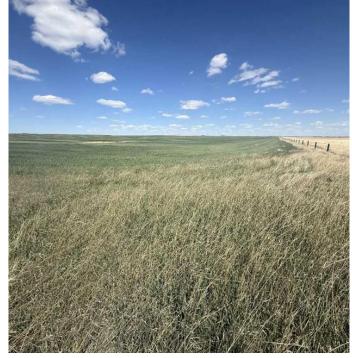

#### \$832,000

0 Bedroom, 0.00 Bathroom, Land on 160.00 Acres

NONE, Rural Vulcan County, Alberta

Here's your chance to own a full quarter section in a great location between Champion and Clear Lake! 160 acres of opportunity waiting for the right buyer. With approximately 120 acres currently cultivated and seeded to fall rye, around 4 acres with trees, and the balance in native grass and pasture, this undivided parcel offers both productivity and natural beauty. The land is fully fenced with four-strand barbed wire and features two separate access points off Range Road 243. Gently rolling slopes and big Alberta skies create the perfect setting, and on clear days, you'II be treated to mountain views that stretch across the horizon. Whether you're looking to expand your farming operation, diversify your investment portfolio, or carve out a homestead with plenty of room to grow, this versatile piece of land is well worth a look.