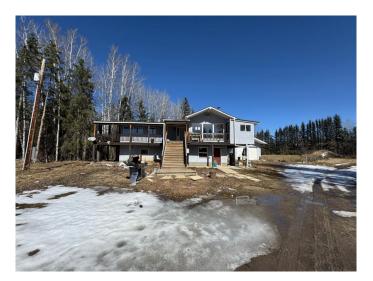

#### \$280,000

4 Bedroom, 3.00 Bathroom, 1,288 sqft Residential on 56.17 Acres

NONE, Rural Woodlands County, Alberta

Looking for a project with a lot of potential? This property sits on 56 acres and offers plenty of possibility for the right buyer. This home has 4 bedrooms, 3 bathrooms and a spacious layout, but it is in need of some TLC. Sold as-is. Great opportunity to build equity or create your dream acreage.

#### **Essential Information**

MLS® # A2219347 Price \$280,000

Bedrooms 4

Bathrooms 3.00

Full Baths 3

Square Footage 1,288 Acres 56.17 Year Built 1981

Type Residential Sub-Type Detached

Style 2 Storey, Acreage with Resid