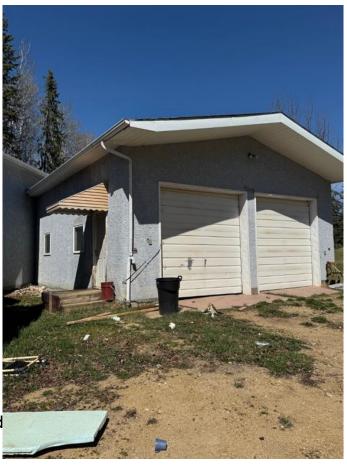

4 Bedroom, 3.00 Bathroom, 1,288 sqft Residential on 56.17 Acres

NONE, Rural Woodlands County, Alberta

Looking for a project with a lot of potential? This property sits on 56 acres and offers plenty of possibility for the right buyer. This home has 4 bedrooms, 3 bathrooms and a spacious layout, but it is in need of some TLC. Sold as-is. Great opportunity to build equity or create your dream acreage.



#### **Essential Information**

MLS® # A2219347 Price \$280,000

Bedrooms 4

Bathrooms 3.00

Full Baths 3

Square Footage 1,288 Acres 56.17 Year Built 1981

Type Residential Sub-Type Detached

Style 2 Storey, Acreage with Resid

Status Active

## **Community Information**

Address 63040 Highway 33

Subdivision NONE

City Rural Woodlands County

County Woodlands County

Province Alberta





Postal Code T0G 1A0

#### **Amenities**

Parking Double Garage Attached

# of Garages 2

#### Interior

Interior Features Laminate Counters

Appliances None

Heating Forced Air

Cooling None

Basement None

#### **Exterior**

Exterior Features None
Lot Description Brush

Roof Asphalt Shingle

Construction Stucco
Foundation Slab

#### **Additional Information**

Date Listed May 8th, 2025

Days on Market 98

Zoning Agricultural

### **Listing Details**

Listing Office ROYAL LEPAGE MODERN REALTY

Data is supplied by Pillar 9â,¢ MLS® System. Pillar 9â,¢ is the owner of the copyright in its MLS® System. Data is deemed reliable but is not guaranteed accurate by Pillar 9â,¢. The trademarks MLS®, Multiple Listing Service® and the associated logos are owned by The Canadian Real Estate Association