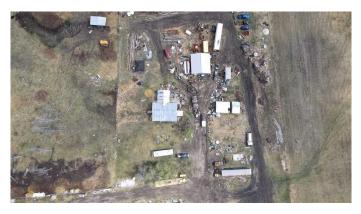

#### \$460,000

0 Bedroom, 0.00 Bathroom, Land on 158.97 Acres

NONE, Wildwood, Alberta

158.97 Acres of farmland situated in the Yellowhead County, just outside of Wildwood. The land has 146 acres of hay/pasture land. 14 acres of river front. 40 acres of the hay/ pasture land is on the other side of the river and has to be accessed from the east. There is electricity, gas and water to the property.