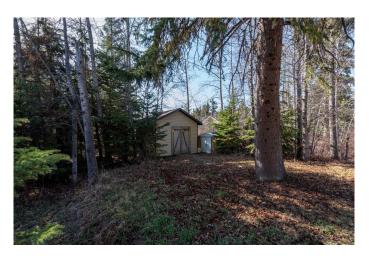

### \$134,000

0 Bedroom, 0.00 Bathroom, Land on 0.21 Acres

N/A, Brightsand Lake, Saskatchewan

Discover the perfect getaway spot with this beautiful lakefront lot in Evergreen Beach, located on the east side of Brightsand Lake. Tucked away in a quiet cul-de-sac, this well-treed property offers direct access to the water and plenty of privacy. This is a dream spot to build your cabin! Power and natural gas is adjacent to the lot. A shed on the property is handy for storing beach supplies and toys. Just over an hour from Lloydminster, Brightsand Lake is a sought-after destination for both recreation and relaxation. This lot is also adjacent to a listed cabin and can be purchased together as a package.