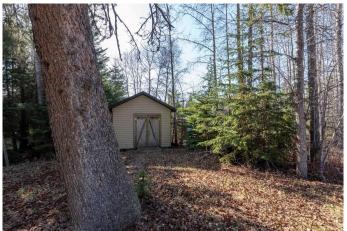

### \$134,000

0 Bedroom, 0.00 Bathroom, Land on 0.21 Acres

N/A, Brightsand Lake, Saskatchewan

Discover the perfect getaway spot with this beautiful lakefront lot in Evergreen Beach, located on the east side of Brightsand Lake. Tucked away in a quiet cul-de-sac, this well-treed property offers direct access to the water and plenty of privacy. This is a dream spot to build your cabin! Power and natural gas is adjacent to the lot. A shed on the property is handy for storing beach supplies and toys. Just over an hour from Lloydminster, Brightsand Lake is a sought-after destination for both recreation and relaxation. This lot is also adjacent to a listed cabin and can be purchased together as a package.