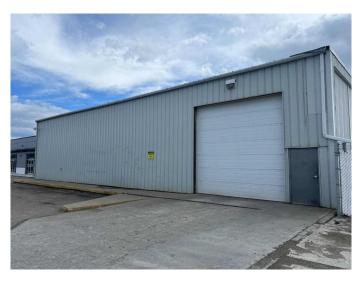

## \$850,000

0 Bedroom, 0.00 Bathroom, Commercial on 0.84 Acres

Edson, Edson, Alberta

Seize the opportunity to own five town lots strategically located along Edson's busiest highwayâ€"Highway 16. This high-visibility location offers exceptional exposure and is surrounded by major retail and service businesses, making it ideal for a wide range of commercial uses. The 5,600 sq ft building, originally constructed in 1977 and updated in 2020, was previously used as a service shop for a Honda dealership and is now well-suited for use as a service shop or storage facility. The property is zoned C2 â€" Service Commercial and offers prime potential for future development, providing an excellent opportunity for expansion or new construction. Don't miss this chance to invest in a highly visible, versatile commercial property in a growing and dynamic area.