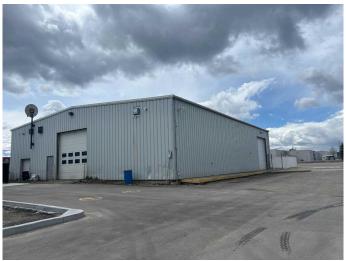

## \$850,000

0 Bedroom, 0.00 Bathroom, Commercial on 0.84 Acres

Edson, Edson, Alberta

Seize the opportunity to own five town lots strategically located along Edson's busiest highwayâ€"Highway 16. This high-visibility location offers exceptional exposure and is surrounded by major retail and service businesses, making it ideal for a wide range of commercial uses. The 5,600 sq ft building, originally constructed in 1977 and updated in 2020, was previously used as a service shop for a Honda dealership and is now well-suited for use as a service shop or storage facility. The property is zoned C2 â€" Service Commercial and offers prime potential for future development, providing an excellent opportunity for expansion or new construction. Don't miss this chance to invest in a highly visible, versatile commercial property in a growing and dynamic area.