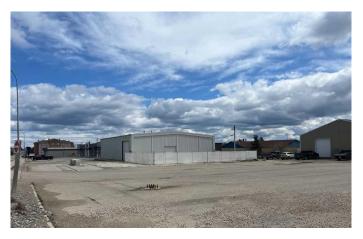

## \$850,000

0 Bedroom, 0.00 Bathroom, Commercial on 0.84 Acres

Edson, Edson, Alberta

Seize the opportunity to own five town lots strategically located along Edson's busiest highwayâ€"Highway 16. This high-visibility location offers exceptional exposure and is surrounded by major retail and service businesses, making it ideal for a wide range of commercial uses. The 5,600 sq ft building, originally constructed in 1977 and updated in 2020, was previously used as a service shop for a Honda dealership and is now well-suited for use as a service shop or storage facility. The property is zoned C2 â€" Service Commercial and offers prime potential for future development, providing an excellent opportunity for expansion or new construction. Don't miss this chance to invest in a highly visible, versatile commercial property in a growing and dynamic area.