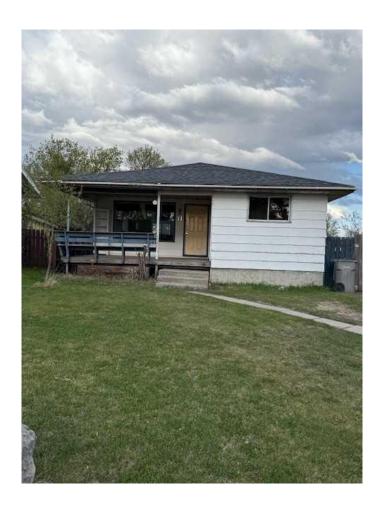

## \$189,000

4 Bedroom, 1.00 Bathroom, 1,067 sqft Residential on 0.14 Acres

NONE, Whitecourt, Alberta

Looking for a project with promise? This "sold as-is, where-is― property is the perfect opportunity for first-time buyers ready to build equity, or investors searching for their next flip or rental.

35-year shingles installed in 2023 Needs TLC â€" bring your tools and imagination

Great starter home or investment Conveniently located near Festival Park,Golf course, St. Mary's School.

Room for a garage

With some work, this home could shine again. Don't miss out on this value-packed opportunity!

Built in 1980

MLS® # A2219203 Price \$189,000

Bedrooms 4

Bathrooms 1.00

Full Baths 1

Square Footage 1,067 Acres 0.14 Year Built 1980

#### **Exterior**

Exterior Features None

Lot Description Back Yard, Lawn, Low Mainte

Roof Asphalt Shingle
Construction Wood Frame

Foundation Poured Concrete