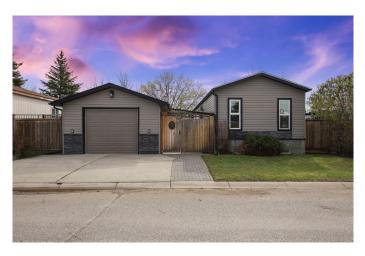

# \$385,000 - 946 Briarwood Crescent, Strathmore

MLS® #A2219200

#### \$385,000

3 Bedroom, 2.00 Bathroom, 1,207 sqft Residential on 0.13 Acres

Brentwood\_Strathmore, Strathmore, Alberta

Make this outdoor oasis your home just in time to enjoy all of the perks of summer! With a large deck two level deck, plumbed and fitted for a hot tub, large yard and fire pit, it has everything you need for backyard BBQ season! Even a gate wide enough to drive your ATV through! The single attached garage and newly insulated, well lit shed are a craftsman's dream with built in work benches and plenty of storage. Inside you will find freshly painted walls, full sized windows (replaced in 2019), bringing in a ton of natural light. The open concept kitchen and living room feature a breakfast bar, perfect for entertaining. The two generously sized bedrooms have their own full bathroom, great for children or guests. The ideal layout has the primary bedroom on the opposite end with its own ensuite and soaker tub. You will notice the recently upgraded washer and dryer along with central A/C to keep you cool this summer. You will be walking distance to the Strathmore Stampede Grounds, Strathmore Family Centre, District Health Services, bike/walking paths, disc golf course and multiple schools. Book your showing today and be summer ready! Windows, doors, siding, eaves on mobile and garage, and garage roof shingles all replaced in 2019.

#### **Essential Information**

| MLS® #         | A2219200                |
|----------------|-------------------------|
| Price          | \$385,000               |
| Bedrooms       | 3                       |
| Bathrooms      | 2.00                    |
| Full Baths     | 2                       |
| Square Footage | 1,207                   |
| Acres          | 0.13                    |
| Year Built     | 1989                    |
| Туре           | Residential             |
| Sub-Type       | Detached                |
| Style          | Single Wide Mobile Home |
| Status         | Active                  |

## **Community Information**

| Address     | 946 Briarwood Crescent |
|-------------|------------------------|
| Subdivision | Brentwood_Strathmore   |
| City        | Strathmore             |
| County      | Wheatland County       |
| Province    | Alberta                |
| Postal Code | T1P 1E8                |