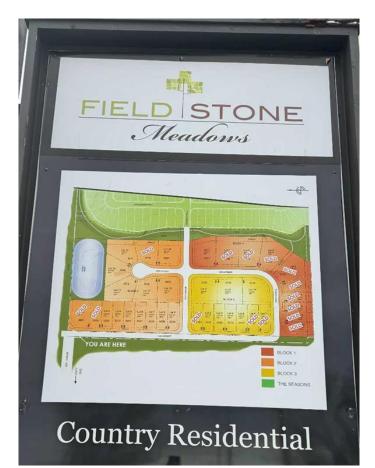

# NONE, Coaldale, Alberta

Welcome to Country living in the town of Coaldale! Fieldstone Meadows has been developed with you in mind, these EXTRA large fully serviced lots were created for those wanting space, peace & quiet, and that acreage feeling, while still benefiting from all the great services & amenities that the Town of Coaldale has to offer. Beautiful walking trails in your back yard. The Quads nearby. Beautiful sunsets, endless open views ... you can't find a better place to build your dream home or invest in land. Call your favorite REALTOR® today and see what these amazing lots have to offer.