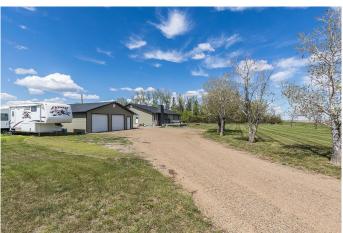

## \$629,500

3 Bedroom, 2.00 Bathroom, 2,037 sqft Residential on 4.99 Acres

NONE, Rural Cypress County, Alberta

Court ordered sale. Everything is "as is".

Built in 1991

## **Essential Information**

MLS® # A2218923 Price \$629,500

Bedrooms 3
Bathrooms 2.00
Full Baths 1
Half Baths 1

Square Footage 2,037 Acres 4.99 Year Built 1991

Type Residential Sub-Type Detached

Style Acreage with Residence, Bur

#### **Exterior**

Exterior Features Other Lot Description Other

Roof Asphalt Shingle

Construction Wood Frame

Foundation Poured Concrete