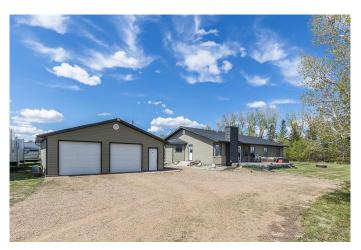

## \$629,500

3 Bedroom, 2.00 Bathroom, 2,037 sqft Residential on 4.99 Acres

NONE, Rural Cypress County, Alberta

Court ordered sale. Everything is "as is".

Built in 1991

## **Essential Information**

MLS® # A2218923 Price \$629,500

Bedrooms 3
Bathrooms 2.00
Full Baths 1
Half Baths 1

Square Footage 2,037 Acres 4.99 Year Built 1991

Type Residential Sub-Type Detached

Style Acreage with Residence, Bur

## **Amenities**

Parking Double Garage Detached

# of Garages 2

#### **Exterior**

Exterior Features Other Lot Description Other

Roof Asphalt Shingle

Construction Wood Frame

Foundation Poured Concrete