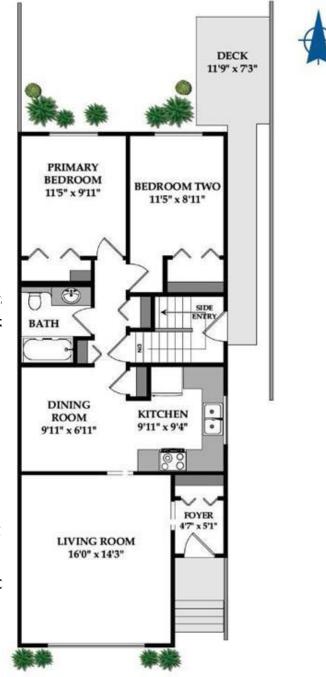

## \$419,914

4 Bedroom, 2.00 Bathroom, 940 sqft Residential on 0.07 Acres

Dover, Calgary, Alberta

112 Dovertree Place SE | Nestled On A Quiet Street In The Community Of Dover, This Semi-Detached Bungalow Home Offers 2-Bedrooms & 1-Bath On Main Floor, Plus A Developed Basement, Kitchenette, 2-Bedrooms & A 4 PCE Bathroom & Additional Living Space | Great Value Close To Downtown Calgary | Located On A Quiet Street With Easy Access To Transit, Schools, Parks, & Major Routes Like Deerfoot Trail & 17 Avenue | No Interior Photos As Tenant Occupied | Currently Rented To One Tenant As One Unit Up & Down.

## **Essential Information**

MLS® # A2218784
Price \$419,914
Bedrooms 4

Bathrooms 2.00 Full Baths 2 Square Footage 940

Acres 0.07 Year Built 1975

Type Residential

Sub-Type Semi Detached

Style Side by Side, Bungalow