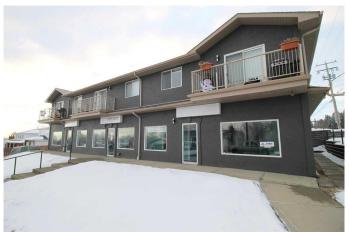

# \$16 - 1, 4920 45 Avenue, Sylvan Lake

MLS® #A2218452

### \$16

0 Bedroom, 0.00 Bathroom, Commercial on 0.00 Acres

Palo, Sylvan Lake, Alberta

A fresh new exterior look on this 3 unit commerical building in a great location in Sylvan Lake!! Street level and located on the corner of 50th st. and 45th ave., this 3 office, 1004 sq.ft. unit is a great spot for a personal service type of business and/or office, it has been well kept and is move in ready! A washroom, and kitchen/staff room are also ready to go in the unit too. Signage facing 50th street is also available. Immediate possession possible! NNN \$6.50/sq.ft.