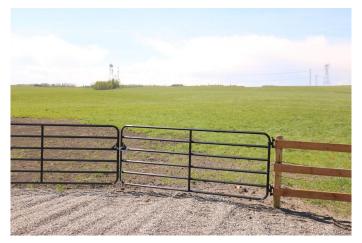

### \$450,000

0 Bedroom, 0.00 Bathroom, Land on 41.96 Acres

NONE, Rural Mountain View County, Alberta

41.96 acres zoned AG all on pavement close to Olds. This property has great building spots and is located in a close proximity to golfing and Dickson Dam. The property is completely perimeter fenced. Start your small hobby farm or build your next dream home!