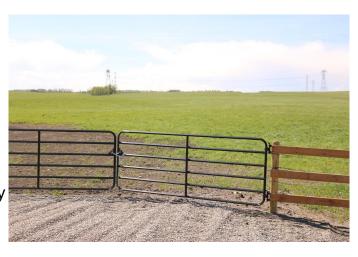

### \$450,000

0 Bedroom, 0.00 Bathroom, Land on 41.96 Acres

NONE, Rural Mountain View County, Alberta

41.96 acres zoned AG all on pavement close to Olds. This property has great building spots and is located in a close proximity to golfing and Dickson Dam. The property is completely perimeter fenced. Start your small hobby farm or build your next dream home!