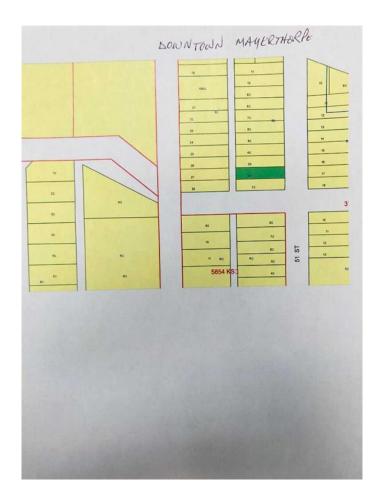

### \$14,000

0 Bedroom, 0.00 Bathroom, Land on 0.11 Acres

NONE, Mayerthorpe, Alberta

Downtown Mayerthorpe Commercial lot for sale. Lot is 4,620 sq.ft.

# **Community Information**

Address 5002 51 Street

Subdivision NONE

City Mayerthorpe

County Lac Ste. Anne County

Province Alberta
Postal Code T0E 1N0