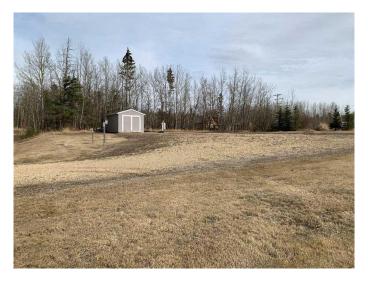

### \$94,900

0 Bedroom, 0.00 Bathroom, Land on 0.64 Acres

NONE, Village at Pigeon Lake, Alberta

Discover the perfect canvas for your dream home with this beautiful 0.64-acre corner lot located in the picturesque Village Creek Estates at Pigeon Lake. Enjoy the serenity of lakeside living while being just a short drive away from three public beaches, a convenient boat launch, and three well-maintained golf courses.

The property comes with a 10x24 shed, and essential services are already in place, offering power on the lot and sewer connectivity to the property. Embrace the lifestyle you've always dreamed of in a community that offers both tranquility and convenience.