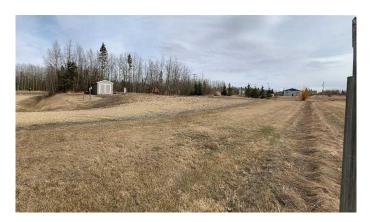

### \$94,900

0 Bedroom, 0.00 Bathroom, Land on 0.64 Acres

NONE, Village at Pigeon Lake, Alberta

Discover the perfect canvas for your dream home with this beautiful 0.64-acre corner lot located in the picturesque Village Creek Estates at Pigeon Lake. Enjoy the serenity of lakeside living while being just a short drive away from three public beaches, a convenient boat launch, and three well-maintained golf courses.

The property comes with a 10x24 shed, and essential services are already in place, offering power on the lot and sewer connectivity to the property. Embrace the lifestyle you've always dreamed of in a community that offers both tranquility and convenience.