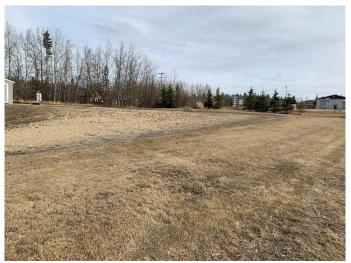

### \$94,900

0 Bedroom, 0.00 Bathroom, Land on 0.64 Acres

NONE, Village at Pigeon Lake, Alberta

Discover the perfect canvas for your dream home with this beautiful 0.64-acre corner lot located in the picturesque Village Creek Estates at Pigeon Lake. Enjoy the serenity of lakeside living while being just a short drive away from three public beaches, a convenient boat launch, and three well-maintained golf courses.

This prime location offers ample opportunities for relaxation and recreation. The lot is walking distance from the charming village of Pigeon Lake, where you'll find a variety of amenities including shopping, dining, a pharmacy, a liquor store, a gas station, restaurants, a spa, coffee shops, and scenic walking trails.