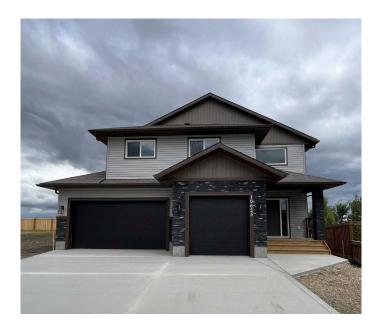

# \$549,900 - 10625 113 Street, Grande Prairie

MLS® #A2218123

## \$549,900

3 Bedroom, 2.00 Bathroom, 1,381 sqft Residential on 0.16 Acres

Westgate., Grande Prairie, Alberta

Clover Construction Job #143. 'Sumac' modified bilevel plan. Open plan. 3 bedrooms. 2 full bathrooms. Ensuite with double sinks and freestanding tub. Island kitchen. Walk in pantry. Stainless steel kitchen appliances. Quartz coutertops throughout. Vinyl tile and plank floors. Black and brass fixtures. High ceilings in main and basement areas. Triple garage with basement entry. Large pie shaped lot backing onto park. Immediate possession.

#### **Essential Information**

MLS® # A2218123 Price \$549,900

Bedrooms 3
Bathrooms 2.00
Full Baths 2

Square Footage 1,381 Acres 0.16 Year Built 2025

Type Residential Sub-Type Detached

Style Modified Bi-Level

#### **Amenities**

Parking Spaces 6

Parking Triple Garage Attached

# of Garages 3

#### **Exterior**

Exterior Features Private Entrance, Private Yard

Lot Description Back Yard, Backs on to Park/Green Space, Street Lighting, City Lot,

Front Yard, Interior Lot, Pie Shaped Lot

Roof Asphalt Shingle