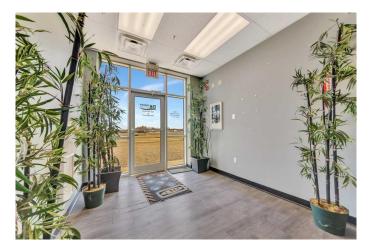

#### \$15

0 Bedroom, 0.00 Bathroom, Commercial on 2.00 Acres

NONE, Lloydminster, Alberta

This 9600 sq.ft building on 2 +/- acres has 6000 sq.ft of shop, 1800 sq.ft of office space and 1800 sq.ft of mezzanine if you need more office area. There is a fire suppression system if required. More land may be leased.