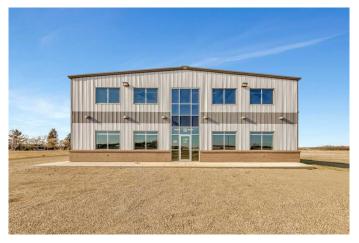

#### \$15

0 Bedroom, 0.00 Bathroom, Commercial on 2.00 Acres

NONE, Lloydminster, Alberta

This 9600 sq.ft building on 2 +/- acres has 6000 sq.ft of shop, 1800 sq.ft of office space and 1800 sq.ft of mezzanine if you need more office area. There is a fire suppression system if required. More land may be leased.

#### **Exterior**

Construction Metal Frame