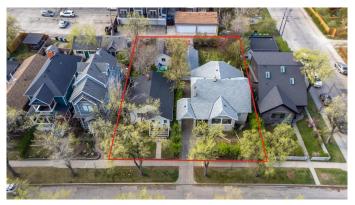

# \$1,300,000 - 1635 13 Avenue Sw, Calgary

MLS® #A2218012

### \$1,300,000

3 Bedroom, 2.00 Bathroom, 1,160 sqft Residential on 0.15 Acres

Sunalta, Calgary, Alberta

Prime Land Assembly Opportunity in Calgary's Sought-After Inner City Neighbourhood SUNALTA â€" 11,388 SQ.FT of Total Land! For sale with MLS #A2218009 for a total of \$2,100,000.

Welcome to 1633 & 1635 13th Avenue SW â€" an exceptional opportunity to acquire two well-maintained, very liveable homes on a combined 11,388 sq ft of land, right in the heart of Calgary's vibrant Sunalta community. This rare offering presents immediate rental income potential while unlocking long-term development value under the flexible H-GO (Housing – Grade-Oriented) zoning, which has the possibility to support up to 8 three-story townhomes with legal suites. 1635 13 Avenue is a very well maintained and large bungalow. with the potential to be a killer long-term rental! The house has been recently painted and updated with fresh luxury vinyl plank! Both properties are currently occupied and in very liveable condition, offering strong holding value for investors and developers alike, while you wait to develop. The generous lot size and central location make this an ideal canvas for your next infill development. This is an extremely rare opportunity for builders and investors.