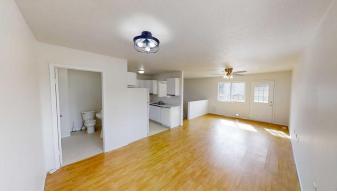

## \$1,400

2 Bedroom, 2.00 Bathroom, 506 sqft Rental on 0.00 Acres

Avondale South., Grande Prairie, Alberta

2 bed 1.5 bath 4-plex unit in South Avondale! Upstairs has an open living room with access to an attached front deck. Separate dining area. Kitchen has lots of cabinet space and a dishwasher. Convenient half bath on upper level also.