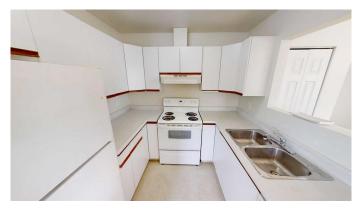

## \$1,400

2 Bedroom, 2.00 Bathroom, 506 sqft Rental on 0.00 Acres

Avondale South., Grande Prairie, Alberta

2 bed 1.5 bath 4-plex unit in South Avondale! Upstairs has an open living room with access to an attached front deck. Separate dining area. Kitchen has lots of cabinet space and a dishwasher. Convenient half bath on upper level also.

| Province               | Alberta                                                            |  |
|------------------------|--------------------------------------------------------------------|--|
| Postal Code            | T8V1J6                                                             |  |
| Amenities              |                                                                    |  |
| Parking                | Parking Pad                                                        |  |
| Interior               |                                                                    |  |
| Appliances             | Dishwasher, Oven, Range Hood, Refrigerator, Stove(s), Washer/Dryer |  |
| Exterior               |                                                                    |  |
| Roof                   | Asphalt Shingle                                                    |  |
| Additional Information |                                                                    |  |
| Date Listed            | May 5th, 2025                                                      |  |
| Days on Market         | 8                                                                  |  |
| Listing Details        |                                                                    |  |
| Listing Office         | Grassroots Realty Group Ltd.                                       |  |