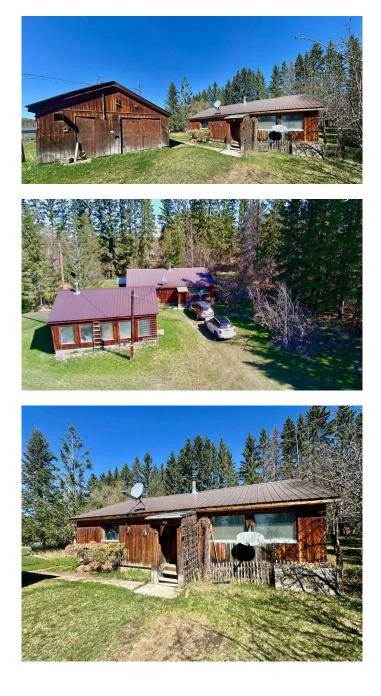

#### \$350,000

2 Bedroom, 1.00 Bathroom, 999 sqft Residential on 5.00 Acres

NONE, Rural Clearwater County, Alberta

Endless Potential on 5 Acres – A Perfect Rural Retreat.

This charming fixer-upper is full of potential and ready for your personal touch. Set on a beautiful, treed 5-acre parcel just minutes from Condor and easily accessible off Highway 11, this property is an ideal canvas for your dream lifestyle.

The existing home offers a solid foundation, featuring two bedrooms, a 4-piece bathroom, an island kitchen, and the convenience of main-level laundry. With a great concrete slab and solid structure, it's a perfect opportunity to live in the home while you build your dream houseâ€"and later convert the original into a workshop or secondary space. There's plenty of room for expansion, whether you're planning to build a garage, start a hobby farm, or keep a couple of horses. The peaceful rural setting, paired with convenient access to nearby amenities, makes this a rare find.