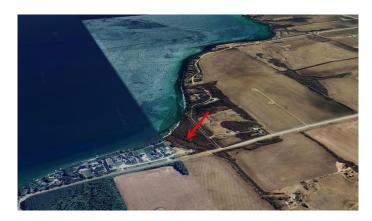

#### \$1,950,000

0 Bedroom, 0.00 Bathroom, Land on 7.31 Acres

Westside Country Estates, Rural Lacombe County, Alberta

An exceptional opportunity to acquire 7.31 acres of prime lakefront land with over 900 feet of direct shoreline on the west side of Sylvan Lake. Perfectly situated just minutes from the town of Sylvan Lake and immediately adjacent to the beautiful residential community of Westside Country Estates, this property offers the rare combination of natural beauty, recreational value, and long-term development potential. Currently zoned Agricultural â€~A', the land permits a single residential dwelling and is located within both the Sylvan Lake Area Structure Plan and the Sylvan Lake Intermunicipal Development Plan, providing a framework for future multi-lot subdivision and residential development, subject to rezoning and County approval. This is a truly unique opportunity to build a legacy waterfront estate or position for phased residential development in one of Central Alberta's most sought-after lake communities.