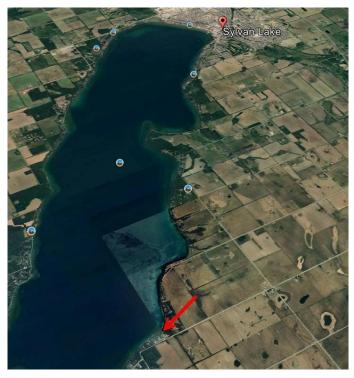

#### \$1,950,000

0 Bedroom, 0.00 Bathroom, Land on 7.31 Acres

Westside Country Estates, Rural Lacombe County, Alberta

An exceptional opportunity to acquire 7.31 acres of prime lakefront land with over 900 feet of direct shoreline on the west side of Sylvan Lake. Perfectly situated just minutes from the town of Sylvan Lake and immediately adjacent to the beautiful residential community of Westside Country Estates, this property offers the rare combination of natural beauty, recreational value, and long-term development potential. Currently zoned Agricultural â€~A', the land permits a single residential dwelling and is located within both the Sylvan Lake Area Structure Plan and the Sylvan Lake Intermunicipal Development Plan, providing a framework for future multi-lot subdivision and residential development, subject to rezoning and County approval. This is a truly unique opportunity to build a legacy waterfront estate or position for phased residential development in one of Central Alberta's most sought-after lake communities.