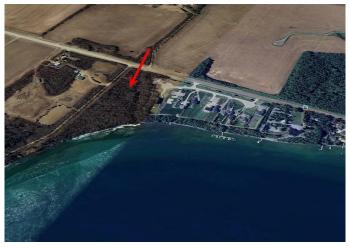

#### \$1,950,000

0 Bedroom, 0.00 Bathroom, Land on 7.31 Acres

Westside Country Estates, Rural Lacombe County, Alberta

An exceptional opportunity to acquire 7.31 acres of prime lakefront land with over 900 feet of direct shoreline on the west side of Sylvan Lake. Perfectly situated just minutes from the town of Sylvan Lake and immediately adjacent to the beautiful residential community of Westside Country Estates, this property offers the rare combination of natural beauty, recreational value, and long-term development potential. Currently zoned Agricultural â€~A', the land permits a single residential dwelling and is located within both the Sylvan Lake Area Structure Plan and the Sylvan Lake Intermunicipal Development Plan, providing a framework for future multi-lot subdivision and residential development, subject to rezoning and County approval. This is a truly unique opportunity to build a legacy waterfront estate or position for phased residential development in one of Central Alberta's most sought-after lake communities.