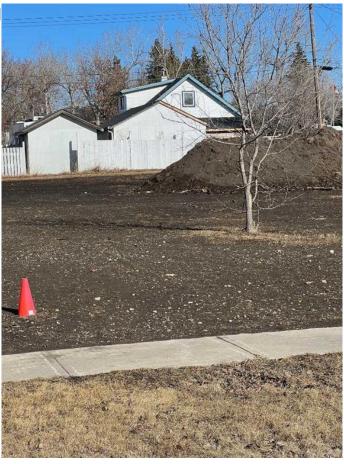

#### \$75,000

0 Bedroom, 0.00 Bathroom, Land on 0.18 Acres

NONE, Beaverlodge, Alberta

Large serviced building lot available on 3rd Avenue. Zoning allows for new home construction, multifamily and modular homes. Property size is 65ft x 120ft. This property is eligible for the Town of Beaverlodge redevelopment program. This lot has been cleaned up, landscaped and ready for construction. The adjoining lot is also for sale. Call your realtor of choice for more information.