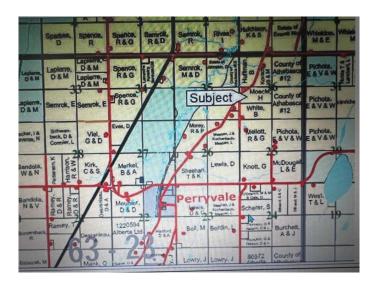

### \$199,900

0 Bedroom, 0.00 Bathroom, Land on 73.27 Acres

Perryvale, Perryvale, Alberta

The subject land of Approx 73 Acres is located in Athabasca County, approximately 18 miles south of the Town of Athabasca, AB. Approx 7 Km NW of Perryvale on Range Road 260A. The area is agricultural and forest reserve in nature with the vast majority of surrounding areas undeveloped agricultural land, although there are numerous country residential and recreational acreages developed in the vicinity. Access to the site is via paved Hwy #2 and municipal gravel roads. There are no known negative adverse influences. Soil quality in the neighbourhood varies widely from areas of class O to classes 4 and 5 and as good as class 2 in some areas under the LSRS soil classification system.

## **Community Information**

Address 639002a Rr260a

Subdivision Perryvale
City Perryvale

County Athabasca County

Province Alberta

Postal Code T0G 1T0