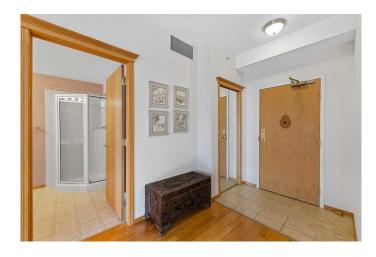

You'II appreciate the in-suite laundry room large enough to offer extra storage space as well as an additional 3 piece main bathroom.

Beyond the living room, the outdoor patio space has been proactively outfitted with a sprinkler system. This upgrade allows a future development possibility of glass enclosure conversion to a three season sun room.

## Interior

Interior Features Breakfast Bar, Laminate Counters, Open Floorplan, Vinyl Windows

Appliances Dishwasher, Dryer, Electric Stove, Microwave, Range Hood,

Refrigerator, Washer, Window Coverings

Heating Baseboard, Natural Gas