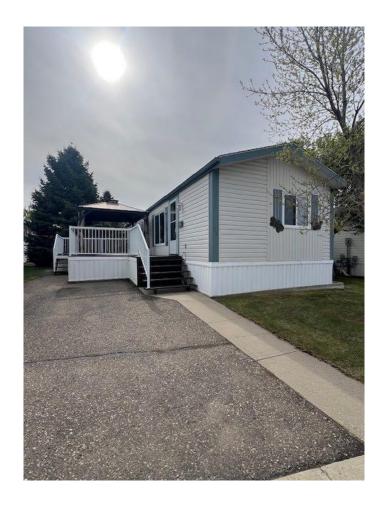

## \$209,000 - 25, 1600 Strachan Road Se, Medicine Hat

MLS® #A2217746

## \$209,000

2 Bedroom, 1.00 Bathroom, 850 sqft Mobile on 0.00 Acres

Southland, Medicine Hat, Alberta

Don't miss this amazing opportunity to own a beautiful home in one of the area's most welcoming and well-kept communities! This affordable gem offers the perfect combination of comfort, safety, and charmâ€"ideal for anyone looking to enjoy a peaceful lifestyle without breaking the bank. You'll love the friendly neighbors, quiet surroundings, and easy access to everything you need. Whether you're starting out, downsizing, or just looking for a great deal, this home checks all the boxes. Come see why this community is such a hidden treasureâ€"you'II fall in love the moment you arrive!

## **Community Information**

Address 25, 1600 Strachan Road Se

Subdivision Southland

City Medicine Hat

County Medicine Hat

Province Alberta
Postal Code T1b 4M3

**Amenities** 

Parking Spaces 2