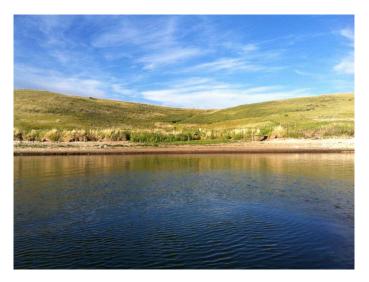

## \$399,900

0 Bedroom, 0.00 Bathroom, Land on 9.27 Acres

NONE, Stavely, Alberta

A quarter mile of your own lakefront. Pine Coulee lake lot property. 9.27 rolling grassy acres located on the east side of the reservoir. Located near Stavely, AB, 45 minutes south of Calgary. Far more lake frontage than almost every other Pine Coulee property. Recent properly drilled and registered water well. Fabulous location to build your home or vacation cabin and enjoy water sports, fishing and boating. No building pressure or timelines. Plenty of room for your own dirt bike track or horses. 5 minute drive to Stavely, easy access from highway. No Home owners association. Freehold land to do what you want when you want. Great sunsets . Acreage life at it's best. Start your family legacy 45 minutes from South Calgary.

### **Amenities**

Is Waterfront Yes

Waterfront Lake Front