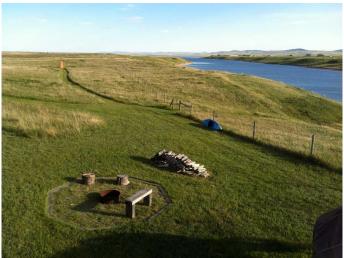

## \$399,900

0 Bedroom, 0.00 Bathroom, Land on 9.27 Acres

NONE, Stavely, Alberta

A quarter mile of your own lakefront. Pine Coulee lake lot property. 9.27 rolling grassy acres located on the east side of the reservoir. Located near Stavely, AB, 45 minutes south of Calgary. Far more lake frontage than almost every other Pine Coulee property. Recent properly drilled and registered water well. Fabulous location to build your home or vacation cabin and enjoy water sports, fishing and boating. No building pressure or timelines. Plenty of room for your own dirt bike track or horses. 5 minute drive to Stavely, easy access from highway. No Home owners association. Freehold land to do what you want when you want. Great sunsets . Acreage life at it's best. Start your family legacy 45 minutes from South Calgary.

### **Amenities**

Is Waterfront Yes

Waterfront Lake Front

#### **Exterior**

Lot Description Cleared, Flag Lot, Lake, Waterfront