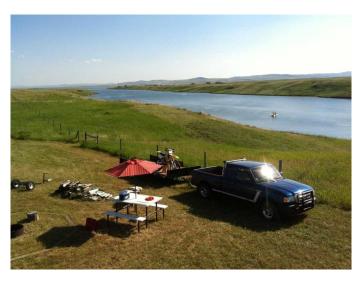

## \$399,900

0 Bedroom, 0.00 Bathroom, Land on 9.27 Acres

NONE, Stavely, Alberta

A quarter mile of your own lakefront. Pine Coulee lake lot property. 9.27 rolling grassy acres located on the east side of the reservoir. Located near Stavely, AB, 45 minutes south of Calgary. Far more lake frontage than almost every other Pine Coulee property. Recent properly drilled and registered water well. Fabulous location to build your home or vacation cabin and enjoy water sports, fishing and boating. No building pressure or timelines. Plenty of room for your own dirt bike track or horses. 5 minute drive to Stavely, easy access from highway. No Home owners association. Freehold land to do what you want when you want. Great sunsets . Acreage life at it's best. Start your family legacy 45 minutes from South Calgary.

### **Amenities**

Is Waterfront Yes

Waterfront Lake Front

#### **Exterior**

Lot Description Cleared, Flag Lot, Lake, Waterfront