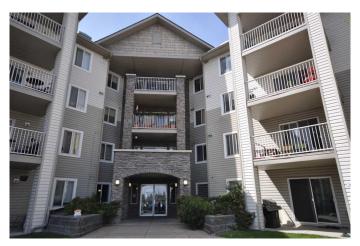

#### \$314,900

2 Bedroom, 2.00 Bathroom, 917 sqft Residential on 0.00 Acres

Somerset, Calgary, Alberta

This beautiful bright top corner unit is fully loaded with upgrades. It has two bedrooms and two full baths. The master bedroom is huge and can easily accommodate a king size bed while the second bedroom is also a very good size. As soon as you enter the unit, you will love the engineered hard wood floors along with gorgeous marble countertops in the kitchen and both bathrooms. The kitchen has also been upgraded with a modern backsplash and stainless steel appliances. This unit sits on the South-East corner of the building so you can enjoy the bright sun daily within the unit or on your covered deck. Such a great location too - the YMCA, library, shopping, C-Train station, etc. are all within a couple blocks. The condo fees covers all major utilities including electricity, heat, and water.