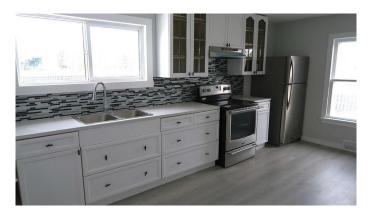

# \$289,900

3 Bedroom, 1.00 Bathroom, 909 sqft Residential on 0.14 Acres

NONE, Didsbury, Alberta

EXTENSIVELY RENOVATED . LOTS of MODERN WHITE Floor to ceiling kitchen cabinets accented with STAINLESS STEEL APPLIANCES. NEW Electric Panel, Paint ,Flooring and much more .HUGE 50 x 120 Lot . Walk to sports plex and Downtown. BIG back yard with rear lane access lots of extra parking along side of property .Current Land use is residential but with town approval could be zoned back to commercial use . Shows well inside and out .

#### Interior

Interior Features Storage

Appliances Dryer, Electric Stove, Range Hood, Refrigerator, Washer

Heating Forced Air

Cooling None
Has Basement Yes

Basement Full, Unfinished