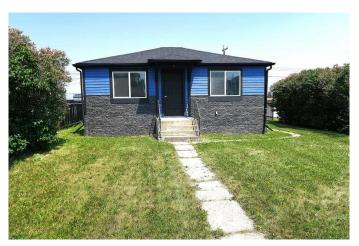

# \$289,900 - 1702 20 Avenue, Didsbury

MLS® #A2217597

# \$289,900

3 Bedroom, 1.00 Bathroom, 909 sqft Residential on 0.14 Acres

NONE, Didsbury, Alberta

EXTENSIVELY RENOVATED . LOTS of MODERN WHITE Floor to ceiling kitchen cabinets accented with STAINLESS STEEL APPLIANCES. NEW Electric Panel, Paint ,Flooring and much more .HUGE 50 x 120 Lot . Walk to sports plex and Downtown. BIG back yard with rear lane access lots of extra parking along side of property .Current Land use is residential but with town approval could be zoned back to commercial use . Shows well inside and out .

Style Bungalow

Status Active