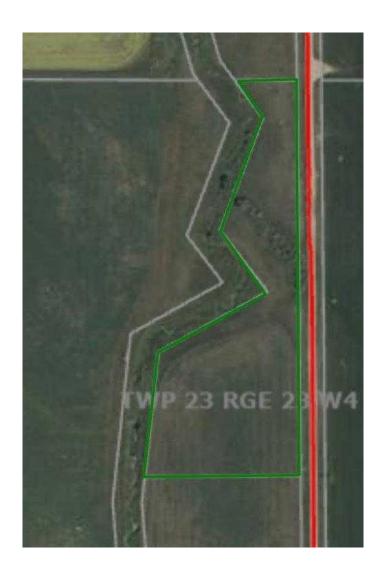

## \$175,000

0 Bedroom, 0.00 Bathroom, Land on 5.91 Acres

NONE, Rural Wheatland County, Alberta

Great property to build your dream home. Bring your horse! A uniquely shaped property with a valley running through. Zoned Ag General.