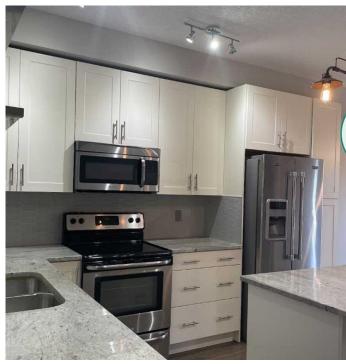

# \$259,000

1 Bedroom, 1.00 Bathroom, 567 sqft Residential on 0.00 Acres

Copperfield, Calgary, Alberta

Welcome to Copperfield Park II This open floor plan 1 Bed 1 Bath unit has granite countertops/island in the kitchen with stainless steel appliances. The spacious living room leads to your balcony that has a beautiful mountain view. The primary bedroom has a walkthrough closet with organizers and shelving. There is insuite storage, one titled parking stall an one assigned storage unit

#### Interior

Interior Features Elevator, No Animal Home, Open Floorplan

Appliances Dishwasher, Electric Stove, Microwave, Microwave Hood Fan,

Refrigerator, Washer/Dryer

Heating Boiler Cooling None