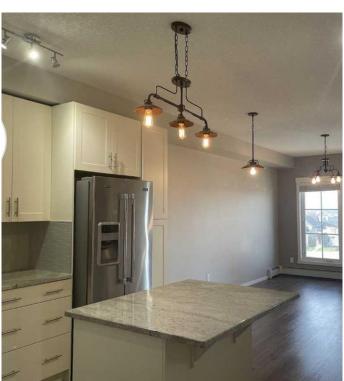

# \$259,000

1 Bedroom, 1.00 Bathroom, 567 sqft Residential on 0.00 Acres

Copperfield, Calgary, Alberta

Welcome to Copperfield Park II This open floor plan 1 Bed 1 Bath unit has granite countertops/island in the kitchen with stainless steel appliances. The spacious living room leads to your balcony that has a beautiful mountain view. The primary bedroom has a walkthrough closet with organizers and shelving. There is insuite storage, one titled parking stall an one assigned storage unit