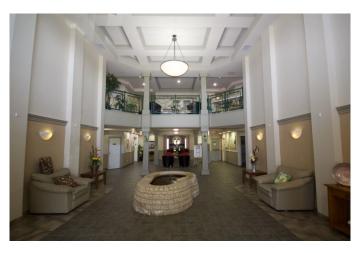

## \$245,000

2 Bedroom, 2.00 Bathroom, 1,047 sqft Residential on 0.00 Acres

Southview-Park Meadows, Medicine Hat, Alberta

Newly renovated condo located in the courtyard b complex. Possibly with the best amenities in Medicine Hat. Lots of activities available and new friends to visit with. This unit has recently been renovated with new lighting, flooring, paint and a walk in tub. High end appliances are included, as well. Check out the pictures. I think you will appreciate the new look.

#### Interior

Interior Features High Ceilings, Kitchen Island, Laminate Counters, No Animal Home,

Pantry, Soaking Tub, Storage, Vinyl Windows

Appliances Dishwasher, Electric Range, Microwave Hood Fan, Refrigerator,