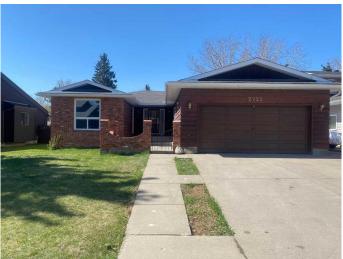

## \$529,888 - 2722 104a Street Nw, Edmonton

MLS® #A2217370

#### \$529,888

3 Bedroom, 3.00 Bathroom, 1,554 sqft Residential on 0.15 Acres

Ermineskin, Edmonton, Alberta

Fantastic Opportunity in Ermineskin! This spacious 1,550 sq. ft. bungalow is located on a quiet street and offers a thoughtfully designed layout. The home features a charming front patio, a double attached garage, with additional parking for extra vehicles on the garage pad. Enjoy the large backyard, complete with a fully enclosed three-season deck/sunroomâ€"perfect for relaxing. Inside, the main floor family room includes a brick-faced (non-functional) fireplace, with a second matching fireplace in the basement family room. Recent upgrades include: Newer furnace (2019), Radon remediation (2021), New shingles (2023), Furnace and duct cleaning (Dec. 2023), Two new living room windows and one kitchen window (Feb. 2024), New eavestroughs (Oct. 2024), making this home ready for you to move in and enjoy.