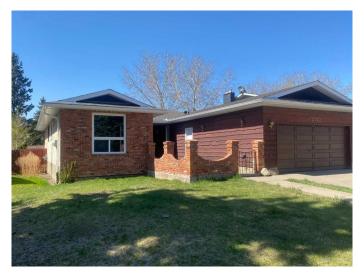

## \$529,888 - 2722 104a Street Nw, Edmonton

MLS® #A2217370

#### \$529,888

3 Bedroom, 3.00 Bathroom, 1,554 sqft Residential on 0.15 Acres

Ermineskin, Edmonton, Alberta

Fantastic Opportunity in Ermineskin! This spacious 1,550 sq. ft. bungalow is located on a quiet street and offers a thoughtfully designed layout. The home features a charming front patio, a double attached garage, with additional parking for extra vehicles on the garage pad. Enjoy the large backyard, complete with a fully enclosed three-season deck/sunroomâ€"perfect for relaxing. Inside, the main floor family room includes a brick-faced (non-functional) fireplace, with a second matching fireplace in the basement family room. Recent upgrades include: Newer furnace (2019), Radon remediation (2021), New shingles (2023), Furnace and duct cleaning (Dec. 2023), Two new living room windows and one kitchen window (Feb. 2024), New eavestroughs (Oct. 2024), making this home ready for you to move in and enjoy.