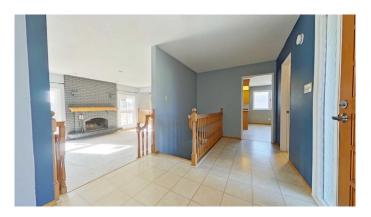

#### \$529,888

3 Bedroom, 3.00 Bathroom, 1,554 sqft Residential on 0.15 Acres

Ermineskin, Edmonton, Alberta

Fantastic Opportunity in Ermineskin! This spacious 1,550 sq. ft. bungalow is located on a quiet street and offers a thoughtfully designed layout. The home features a charming front patio, a double attached garage, with additional parking for extra vehicles on the garage pad. Enjoy the large backyard, complete with a fully enclosed three-season deck/sunroomâ€"perfect for relaxing. Inside, the main floor family room includes a brick-faced (non-functional) fireplace, with a second matching fireplace in the basement family room. Recent upgrades include: Newer furnace (2019), Radon remediation (2021), New shingles (2023), Furnace and duct cleaning (Dec. 2023), Two new living room windows and one kitchen window (Feb. 2024), New eavestroughs (Oct. 2024), making this home ready for you to move in and enjoy.

#### Interior

Interior Features See Remarks

Appliances Dishwasher, Dryer, Electric Stove, Refrigerator, Washer

Heating Forced Air

Cooling None
Fireplace Yes
# of Fireplaces 2

Fireplaces None, See Remarks

Has Basement Yes