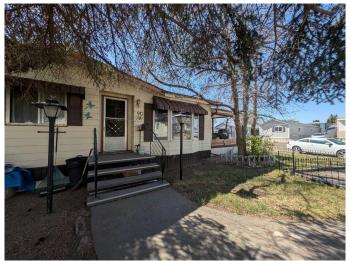

#### \$119,900

3 Bedroom, 2.00 Bathroom, 1,249 sqft Residential on 0.15 Acres

SW Hill, Medicine Hat, Alberta

NO LOT FEES â€" YOU OWN THE LAND! Welcome to this affordable home in Tower Estates offering 3 bedrooms and 2 full bathrooms. The layout features a functional floor plan with a spacious kitchen, complete with all appliances, flowing into a generous dining area. The primary bedroom includes a 3-piece ensuite, while two additional bedrooms, a 4-piece main bathroom, and a dedicated laundry area complete the interior. Enjoy summer evenings on the large 10x24 covered front porch. The yard is landscaped and includes two storage sheds for added convenience. Large parking pad offers off street parking. Property is being sold "AS IS, WHERE IS.―

#### **Exterior**

Exterior Features Storage

Lot Description Landscaped

Roof Asphalt Shingle

Construction Aluminum Siding

Foundation None