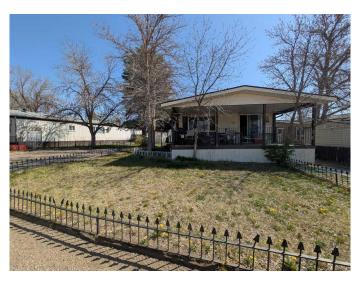

#### \$119,900

3 Bedroom, 2.00 Bathroom, 1,249 sqft Residential on 0.15 Acres

SW Hill, Medicine Hat, Alberta

NO LOT FEES â€" YOU OWN THE LAND! Welcome to this affordable home in Tower Estates offering 3 bedrooms and 2 full bathrooms. The layout features a functional floor plan with a spacious kitchen, complete with all appliances, flowing into a generous dining area. The primary bedroom includes a 3-piece ensuite, while two additional bedrooms, a 4-piece main bathroom, and a dedicated laundry area complete the interior. Enjoy summer evenings on the large 10x24 covered front porch. The yard is landscaped and includes two storage sheds for added convenience. Large parking pad offers off street parking. Property is being sold "AS IS, WHERE IS.―

#### **Exterior**

Exterior Features Storage

Lot Description Landscaped

Roof Asphalt Shingle

Construction Aluminum Siding

Foundation None