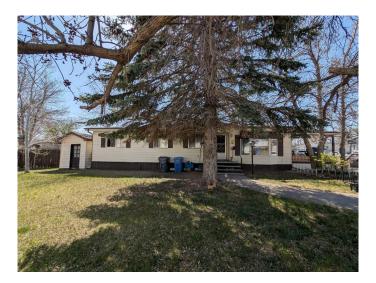

#### \$119,900

3 Bedroom, 2.00 Bathroom, 1,249 sqft Residential on 0.15 Acres

SW Hill, Medicine Hat, Alberta

NO LOT FEES â€" YOU OWN THE LAND! Welcome to this affordable home in Tower Estates offering 3 bedrooms and 2 full bathrooms. The layout features a functional floor plan with a spacious kitchen, complete with all appliances, flowing into a generous dining area. The primary bedroom includes a 3-piece ensuite, while two additional bedrooms, a 4-piece main bathroom, and a dedicated laundry area complete the interior. Enjoy summer evenings on the large 10x24 covered front porch. The yard is landscaped and includes two storage sheds for added convenience. Large parking pad offers off street parking. Property is being sold "AS IS, WHERE IS.―

#### **Exterior**

Exterior Features Storage

Lot Description Landscaped

Roof Asphalt Shingle

Construction Aluminum Siding

Foundation None