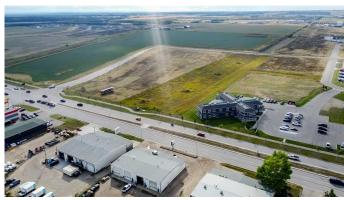

### \$1,233,000

0 Bedroom, 0.00 Bathroom, Land on 2.74 Acres

Urban Rail Business Park, Grande Prairie, Alberta

This lot is titled - BUILD HERE! A high-visibility service station, car wash, industrial Business centre, recreation centre, oilfield business, warehouse and many other businesses will prosper here! Just 500 meters away from the nearest fire hall (great for insurance), Urban Rail Business Park is located on Costco's road (116 Street) on a major four-lane artery. It has unparalleled access to both Hwy 43 and Hwy 40. Vendors and customers are across the road in Richmond Industrial Park. If high exposure, easy access, and nearby amenities, communities, vendors, and customers are valuable to your bottom line, Grande Prairie's Urban Rail Business Park could be the perfect fit for you. Flexible zoning for commercial/industrial options and flexible lot configuration. Lots range in price from \$400K to \$550K per acre. Railway spur possibilities on lots next to the railroad.