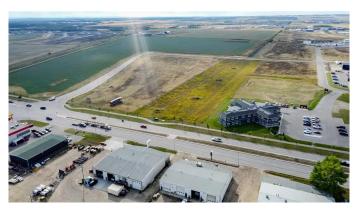

### \$1,233,000

0 Bedroom, 0.00 Bathroom, Land on 2.74 Acres

Urban Rail Business Park, Grande Prairie, Alberta

This lot is titled - BUILD HERE! A high-visibility service station, car wash, industrial Business centre, recreation centre, oilfield business, warehouse and many other businesses will prosper here! Just 500 meters away from the nearest fire hall (great for insurance), Urban Rail Business Park is located on Costco's road (116 Street) on a major four-lane artery. It has unparalleled access to both Hwy 43 and Hwy 40. Vendors and customers are across the road in Richmond Industrial Park. If high exposure, easy access, and nearby amenities, communities, vendors, and customers are valuable to your bottom line, Grande Prairie's Urban Rail Business Park could be the perfect fit for you. Flexible zoning for commercial/industrial options and flexible lot configuration. Lots range in price from \$400K to \$550K per acre. Railway spur possibilities on lots next to the railroad.