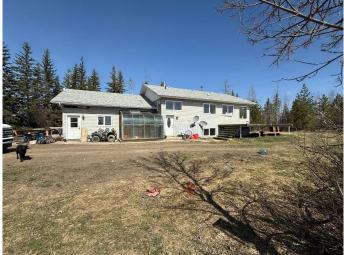

#### \$1,200,000

0 Bedroom, 0.00 Bathroom, Agri-Business on 320.00 Acres

NONE, Rural Greenview No. 16, M.D. of, Alberta

Beautiful Location on the Banks of the Little Smoky River backing into Crown land and the River! 320 acres with 1290 sq/ft house and all services completely set up for bison or livestock. Home was Built in 1996 and is Fully Developed . Nice open layout upstairs with a wood stove a large entry way with a nice deck over looking the river. 26X28 Attached Heated Garage. Home is on the South side of the road on approx. 33 acres with Subdivision potential. Balance of the land is on the north side of the road and had a large tarp building and fenced for bison. Both quarters are on the banks of the river which is hard to find with some of the best elk hunting in the peace county!