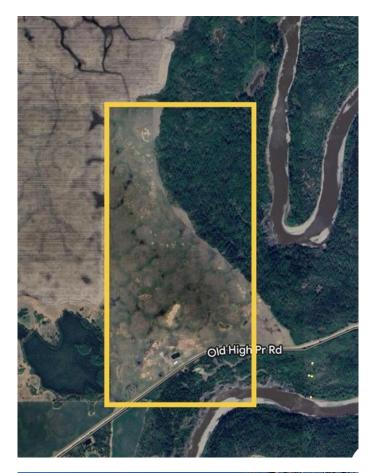

#### \$1,200,000

0 Bedroom, 0.00 Bathroom, Agri-Business on 320.00 Acres

NONE, Rural Greenview No. 16, M.D. of, Alberta

Beautiful Location on the Banks of the Little Smoky River backing into Crown land and the River! 320 acres with 1290 sq/ft house and all services completely set up for bison or livestock. Home was Built in 1996 and is Fully Developed . Nice open layout upstairs with a wood stove a large entry way with a nice deck over looking the river. 26X28 Attached Heated Garage. Home is on the South side of the road on approx. 33 acres with Subdivision potential. Balance of the land is on the north side of the road and had a large tarp building and fenced for bison. Both quarters are on the banks of the river which is hard to find with some of the best elk hunting in the peace county!

# **Community Information**

Address73049, Old High Prairie RdSubdivisionNONE

| City        | Rural Greenview No. 16, M.D. of |
|-------------|---------------------------------|
| County      | Greenview No. 16, M.D. of       |
| Province    | Alberta                         |
| Postal Code | ТОНЗНО                          |

#### Amenities

Waterfront River Access, River Front