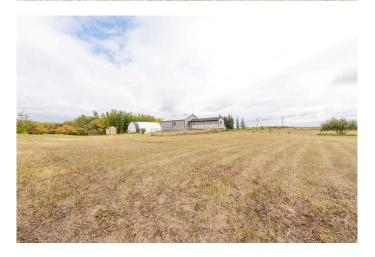

# \$499,000

4 Bedroom, 2.00 Bathroom, 1,553 sqft Residential on 6.08 Acres

NONE, Rural Grande Prairie No. 1, County of, Alberta

Freshly Updated CR-5 Zoned Affordable Acreage Only 15 Minutes East Of Grande Prairie! This 4 Bed 2 Bath Updated Home Is Situated On 6.08 Acres, with a 35x45 Quonset that has concrete floor with floor drain. powered overhead garage door opener, and power ran throughout. Entering this home you will appreciate the spacious entry way, that leads you into the semi open concept kitchen, dining and living room. Kitchen hosts ample cabinet + counter space, and window above the kitchen sink allowing you to enjoy the view of your front yard. Dining allows space for any table size for all occasions. Living room is grand, with numerous windows allowing natural sunlight in, also patio doors allowing access to your large front deck. Remainder of the main floor consists of three bedrooms, and a full bathroom. Heading into the fully finished basement you will find a family room, complimented by desired real wood burning fire place, the master bedroom with full en-suite, office/den with potential 5th bedroom, and laundry/utility room. With the zoning of this acreage being CR-5 it allows you to run a home business, which leads me to next part of the home which offers a fully finished kennel, with dog bathing area, and outside dog runs. So whether you are looking to break into new business venture, or convert it into extra living space or whatever your heart desires. The

land is well manicured, and peaceful compliment with a shed for storage. Book your viewing today as this acreage will be sure to please.

#### **Exterior**

Exterior Features Other, Kennel

Lot Description Back Yard, Front Yard, Landscaped, Lawn, Many Trees, No Neighbours

Behind, Private, See Remarks, Treed

Roof Asphalt Shingle

Construction Mixed