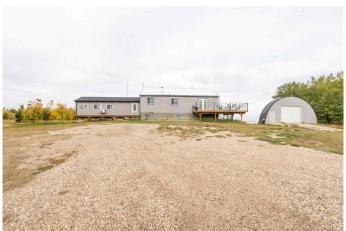

# \$499,000

4 Bedroom, 2.00 Bathroom, 1,553 sqft Residential on 6.08 Acres

NONE, Rural Grande Prairie No. 1, County of, Alberta

Freshly Updated CR-5 Zoned Affordable Acreage Only 15 Minutes East Of Grande Prairie! This 4 Bed 2 Bath Updated Home Is Situated On 6.08 Acres, with a 35x45 Quonset that has concrete floor with floor drain. powered overhead garage door opener, and power ran throughout. Entering this home you will appreciate the spacious entry way, that leads you into the semi open concept kitchen, dining and living room. Kitchen hosts ample cabinet + counter space, and window above the kitchen sink allowing you to enjoy the view of your front yard. Dining allows space for any table size for all occasions. Living room is grand, with numerous windows allowing natural sunlight in, also patio doors allowing access to your large front deck. Remainder of the main floor consists of three bedrooms, and a full bathroom. Heading into the fully finished basement you will find a family room, complimented by desired real wood burning fire place, the master bedroom with full en-suite, office/den with potential 5th bedroom, and laundry/utility room. With the zoning of this acreage being CR-5 it allows you to run a home business, which leads me to next part of the home which offers a fully finished kennel, with dog bathing area, and outside dog runs. So whether you are looking to break into new business venture, or convert it into extra living space or whatever your heart desires. The

#### **Exterior**

Exterior Features Other, Kennel

Lot Description Back Yard, Front Yard, Landscaped, Lawn, Many Trees, No Neighbours

Behind, Private, See Remarks, Treed

Roof Asphalt Shingle

Construction Mixed