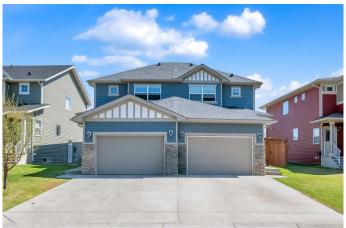

## \$559,990

4 Bedroom, 3.00 Bathroom, 1,407 sqft Residential on 0.07 Acres

Saddle Ridge, Calgary, Alberta

Welcome to Your Dream Home at 20 Saddlelake Terrace NE, Calgary! This rare find stunning 2015 built front-attached semi-detached home, 4 bed 2.5 bath, offers a rare combination of space, upgrades, and unbeatable location in the heart of Saddleridge. Featuring an oversized front-attached single garage, two-car parking on the driveway, and additional two-car parking at the back with a paved alley, you'II never have to worry about parking or storage again!

#### **Exterior**

Exterior Features None

Lot Description Back Lane, Level, Rectangular Lot, See Remarks

Roof Asphalt Shingle

Construction Stone, Vinyl Siding, Wood Frame

Foundation Poured Concrete