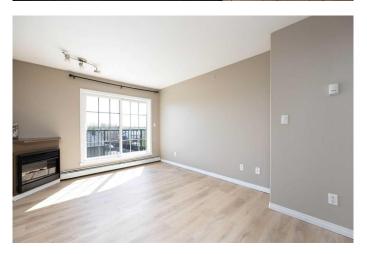

# \$145,000

2 Bedroom, 2.00 Bathroom, 857 sqft Residential on 0.02 Acres

Timberlea, Fort McMurray, Alberta

This 4th floor Corner Unit features 2 bedrooms, 2 baths and 1 underground parking stall. Carpets were changed and unit painted within last couple years. Great Location close to bus route, shopping and more. Condo fees include common area maintenance / insurance for the complex / heat/hot-water) tenant pays electricity, cable/telephone/internet. Condo fee is \$569.20/mo

### Interior

Interior Features Laminate Counters, Open Floorplan

Appliances Dishwasher, Electric Oven, Range, Range Hood, Washer/Dryer Stacked

Heating Hot Water

Cooling None

Fireplaces Decorative, Electric, Living Room