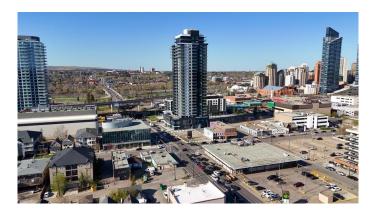

#### \$1,599,900

0 Bedroom, 0.00 Bathroom, Land on 0.19 Acres

Beltline, Calgary, Alberta

This property in the Beltline offers a vast lot size of 68.5 feet in width and 121.75 feet in length. Zoned as CC-X, it presents a prime opportunity for mixed-use development. The flat terrain ensures ease of construction, and utility services are conveniently available along 11 Ave SW, further enhancing its development potential. Ideal for businesses or residential projects seeking a strategic urban location.