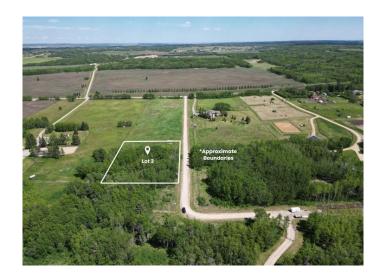

## \$545,000

0 Bedroom, 0.00 Bathroom, Land on 2.00 Acres

NONE, Rural Rocky View County, Alberta

Check out this 2 acre lot just 10 minutes west of Calgary. Newly created lot to build a new home on with SF homes. Some nice trees on this lot for privacy. Water source is Rockyview Water Coop. Custom design your new home to fit all your needs. Call to book a viewing of the lot today.