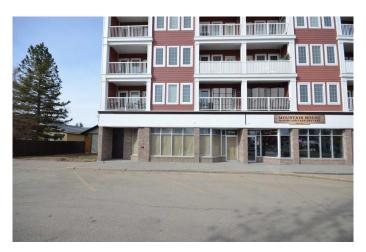

# \$16 - 102, 5034 46 Street, Sylvan Lake

MLS® #A2216804

### \$16

0 Bedroom, 0.00 Bathroom, Commercial on 0.00 Acres

Downtown, Sylvan Lake, Alberta

Prime Commercial Space Near Lakeshore Drive!

This well-located property offers just over 1,900 sq. ft. of usable space, including four private roomsâ€"each equipped with plumbingâ€"making it ideal for health, beauty, or professional services. Situated just one block off Lakeshore Drive, this high-visibility location is surrounded by thriving businesses, including a bakery next door, restaurants, and a liquor store. Two dedicated parking stalls at the rear add convenience for staff or clients. Landlord may consider lease incentives based on terms. A great opportunity to establish your business in one of Sylvan Lake's most walkable commercial hubs!

# **Community Information**

Address 102, 5034 46 Street

Subdivision Downtown

City Sylvan Lake

County Red Deer County

Province Alberta
Postal Code T4S1C3