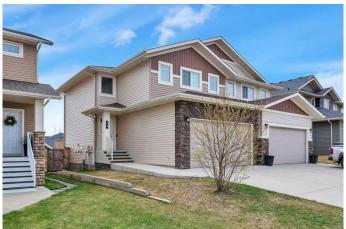

# **\$419,900 - 73 Ebony Street, Lacombe**

MLS® #A2216791

## \$419,900

3 Bedroom, 3.00 Bathroom, 1,506 sqft Residential on 0.08 Acres

Elizabeth Park, Lacombe, Alberta

Welcome to this beautifully designed duplex that impresses from the moment you arrive. Step inside to a soaring grand entrance that sets the tone for the spacious layout. The open floor plan with rich laminate flooring and a kitchen/dining room with stainless steel appliances. The main floor features an ample sized mudroom off the 2 car garage with a closet and a 2 pc bathroom. This home features three generously sized bedrooms with an upper floor laundry room including a luxurious primary suite complete with a four-piece ensuite for your comfort and privacy. This move-in ready home offers both style and functionality, ideal for families or those looking for extra space in a vibrant community

#### **Exterior**

**Exterior Features** None

Lot Description Front Yard, Landscaped, Lawn

Roof Asphalt Shingle

Brick, Concrete, Vinyl Siding, Wood Frame Construction

Foundation **Poured Concrete** 