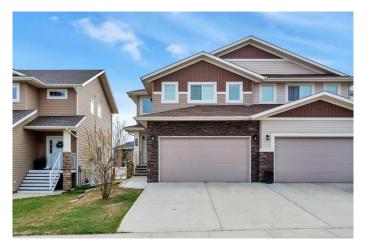

# **\$419,900 - 73 Ebony Street, Lacombe**

MLS® #A2216791

## \$419,900

3 Bedroom, 3.00 Bathroom, 1,506 sqft Residential on 0.08 Acres

Elizabeth Park, Lacombe, Alberta

Welcome to this beautifully designed duplex that impresses from the moment you arrive. Step inside to a soaring grand entrance that sets the tone for the spacious layout. The open floor plan with rich laminate flooring and a kitchen/dining room with stainless steel appliances. The main floor features an ample sized mudroom off the 2 car garage with a closet and a 2 pc bathroom. This home features three generously sized bedrooms with an upper floor laundry room including a luxurious primary suite complete with a four-piece ensuite for your comfort and privacy. This move-in ready home offers both style and functionality, ideal for families or those looking for extra space in a vibrant community

#### **Essential Information**

MLS® # A2216791 Price \$419,900

Bedrooms 3

Bathrooms 3.00

Full Baths 2

Half Baths 1

Acres

Square Footage 1,506

0.08

Year Built 2015

Residential Type

Sub-Type Semi Detached

Style 2 Storey, Side by Side

Status Active

# **Community Information**

Address 73 Ebony Street

Subdivision Elizabeth Park

Lacombe City Lacombe County Province Alberta

Postal Code T4L 0G3

#### **Exterior**

**Exterior Features** None

Lot Description Front Yard, Landscaped, Lawn

Roof Asphalt Shingle

Brick, Concrete, Vinyl Siding, Wood Frame Construction

Foundation **Poured Concrete** 