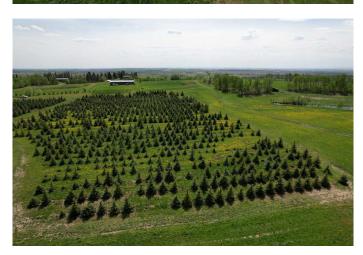

## \$399,900

0 Bedroom, 0.00 Bathroom, Land on 12.00 Acres

NONE, Rural Grande Prairie No. 1, County of, Alberta

Build your dream acreage and take advantage of the agricultural zoning that offers incredible flexibility for both residential living and business opportunities! Set among approximately 2,000 Colorado blue spruce trees, this scenic property provides the ideal blend of natural beauty and practical potential. The trees, ranging from 5 to 15 feet, create a peaceful, private environment while offering year-round wind protection and stunning views. With Agricultural zoning, you have the freedom to do much more than just build a home. This property allows for a wide range of agricultural operations or home-based businesses, from starting a tree nursery or small-scale farming to raising livestock or developing other agricultural enterprises. Whether you're interested in growing crops, raising animals, or pursuing another business venture, this land offers the flexibility to turn your ideas into reality. The nutrient-rich, certified organic soil is perfect for expanding with more trees, gardening, or cultivating crops. Large, open areas are available for building your custom home, barns, or other structures, while the wide aisles between the spruce trees provide easy access for maintenance or business operations. Experience the best of rural living with the added benefit of agricultural zoning, giving you the potential to run a business and create a