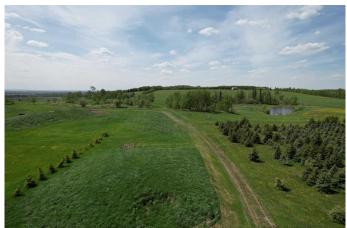

## \$399,900

0 Bedroom, 0.00 Bathroom, Land on 12.00 Acres

NONE, Rural Grande Prairie No. 1, County of, Alberta

Build your dream acreage and take advantage of the agricultural zoning that offers incredible flexibility for both residential living and business opportunities! Set among approximately 2,000 Colorado blue spruce trees, this scenic property provides the ideal blend of natural beauty and practical potential. The trees, ranging from 5 to 15 feet, create a peaceful, private environment while offering year-round wind protection and stunning views. With Agricultural zoning, you have the freedom to do much more than just build a home. This property allows for a wide range of agricultural operations or home-based businesses, from starting a tree nursery or small-scale farming to raising livestock or developing other agricultural enterprises. Whether you're interested in growing crops, raising animals, or pursuing another business venture, this land offers the flexibility to turn your ideas into reality. The nutrient-rich, certified organic soil is perfect for expanding with more trees, gardening, or cultivating crops. Large, open areas are available for building your custom home, barns, or other structures, while the wide aisles between the spruce trees provide easy access for maintenance or business operations. Experience the best of rural living with the added benefit of agricultural zoning, giving you the potential to run a business and create a