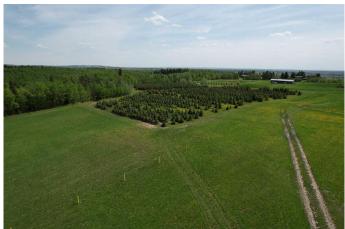

#### \$399,900

0 Bedroom, 0.00 Bathroom, Agri-Business on 12.00 Acres

NONE, Rural Grande Prairie No. 1, County of, Alberta

Seize the opportunity to grow this established tree farm into a thriving agricultural business! Currently home to approximately 2,100 Colorado blue spruce trees, ranging from 5 to 15 feet in height, this farm offers a strong foundation with endless possibilities for expansion. With large areas of rich, certified organic soil, there's ample space to plant additional trees or diversify with other high-value crops, allowing you to take this farm to the next level. The nutrient-dense, organic soil has been tested and certified, providing ideal conditions for a wide range of agricultural ventures. With plenty of room to scale up tree production or explore new crops, the farm is well-positioned for significant growth. The current spruce trees, highly valued in the region for privacy and wind protection, have been meticulously planted for low maintenance and easy transplanting, with wide aisles designed for efficient harvesting. In addition to tree sales, the abundant topsoil offers an additional source of income, further enhancing the farm's profitability. With contracts already in place, this turn-key operation is primed to start generating revenue immediately, while providing the potential for exponential growth in the future. Whether you're an experienced farmer looking to expand your operations or an investor seeking a high-potential agricultural opportunity, this tree farm offers everything

you need to build a profitable and sustainable business. The groundwork has been laidâ€"now it's your chance to take it to new heights!