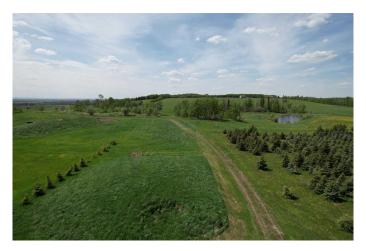

#### \$399,900

0 Bedroom, 0.00 Bathroom, Agri-Business on 12.00 Acres

NONE, Rural Grande Prairie No. 1, County of, Alberta

Seize the opportunity to grow this established tree farm into a thriving agricultural business! Currently home to approximately 2,100 Colorado blue spruce trees, ranging from 5 to 15 feet in height, this farm offers a strong foundation with endless possibilities for expansion. With large areas of rich, certified organic soil, there's ample space to plant additional trees or diversify with other high-value crops, allowing you to take this farm to the next level. The nutrient-dense, organic soil has been tested and certified, providing ideal conditions for a wide range of agricultural ventures. With plenty of room to scale up tree production or explore new crops, the farm is well-positioned for significant growth. The current spruce trees, highly valued in the region for privacy and wind protection, have been meticulously planted for low maintenance and easy transplanting, with wide aisles designed for efficient harvesting. In addition to tree sales, the abundant topsoil offers an additional source of income, further enhancing the farm's profitability. With contracts already in place, this turn-key operation is primed to start generating revenue immediately, while providing the potential for exponential growth in the future. Whether you're an experienced farmer looking to expand your operations or an investor seeking a high-potential agricultural opportunity, this tree farm offers everything

you need to build a profitable and sustainable business. The groundwork has been laidâ€"now it's your chance to take it to new heights!