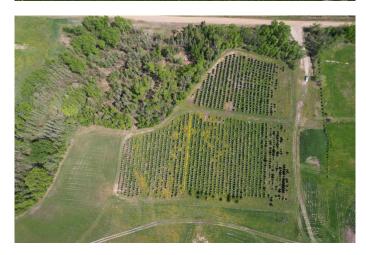

#### \$399,900

0 Bedroom, 0.00 Bathroom, Agri-Business on 12.00 Acres

NONE, Rural Grande Prairie No. 1, County of, Alberta

Seize the opportunity to grow this established tree farm into a thriving agricultural business! Currently home to approximately 2,100 Colorado blue spruce trees, ranging from 5 to 15 feet in height, this farm offers a strong foundation with endless possibilities for expansion. With large areas of rich, certified organic soil, there's ample space to plant additional trees or diversify with other high-value crops, allowing you to take this farm to the next level. The nutrient-dense, organic soil has been tested and certified, providing ideal conditions for a wide range of agricultural ventures. With plenty of room to scale up tree production or explore new crops, the farm is well-positioned for significant growth. The current spruce trees, highly valued in the region for privacy and wind protection, have been meticulously planted for low maintenance and easy transplanting, with wide aisles designed for efficient harvesting. In addition to tree sales, the abundant topsoil offers an additional source of income, further enhancing the farm's profitability. With contracts already in place, this turn-key operation is primed to start generating revenue immediately, while providing the potential for exponential growth in the future. Whether you're an experienced farmer looking to expand your operations or an investor seeking a high-potential agricultural opportunity, this tree farm offers everything

you need to build a profitable and sustainable business. The groundwork has been laidâ€"now it's your chance to take it to new heights!