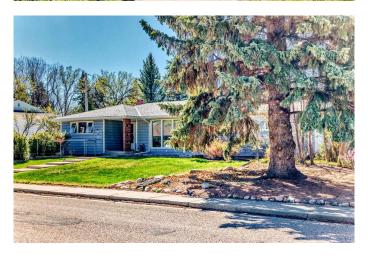

## \$475,000

5 Bedroom, 2.00 Bathroom, 1,339 sqft Residential on 0.17 Acres

Agnes Davidson, Lethbridge, Alberta

A LOVELY 3 BEDROOM BUNGALOW IN THE HEART OF THE SOUTHSIDE WITH HARDWOOD THROUGHOUT AND A SUPER CORNER LOT WITH 2 SHEDS, ONE HAS BEEN UPGRADED AND CAN SERVE AS EXTRA SLEEPING QUARTERS, FIRE PIT. LOCATED CLOSE TO SHOPPING, SCHOOLS AND PARKS AND LET'S NOT FORGET THE BASEMENT SUITE(ILLEGAL) THAT WILL SUPPORT YOUR MORTGAGE PAYMENT BY \$1100.00 EACH MONTH+1/2 UTILITIES! WHAT A DEAL!!

#### **Exterior**

Exterior Features Fire Pit, Garden, Private Entrance, Private Yard, Storage

Lot Description Corner Lot

Roof Asphalt Shingle

Construction Vinyl Siding

Foundation Poured Concrete