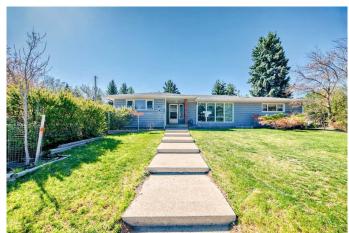

## \$475,000

5 Bedroom, 2.00 Bathroom, 1,339 sqft Residential on 0.17 Acres

Agnes Davidson, Lethbridge, Alberta

A LOVELY 3 BEDROOM BUNGALOW IN THE HEART OF THE SOUTHSIDE WITH HARDWOOD THROUGHOUT AND A SUPER CORNER LOT WITH 2 SHEDS, ONE HAS BEEN UPGRADED AND CAN SERVE AS EXTRA SLEEPING QUARTERS, FIRE PIT. LOCATED CLOSE TO SHOPPING, SCHOOLS AND PARKS AND LET'S NOT FORGET THE BASEMENT SUITE(ILLEGAL) THAT WILL SUPPORT YOUR MORTGAGE PAYMENT BY \$1100.00 EACH MONTH+1/2 UTILITIES! WHAT A DEAL!!

#### **Exterior**

Exterior Features Fire Pit, Garden, Private Entrance, Private Yard, Storage

Lot Description Corner Lot

Roof Asphalt Shingle

Construction Vinyl Siding

Foundation Poured Concrete