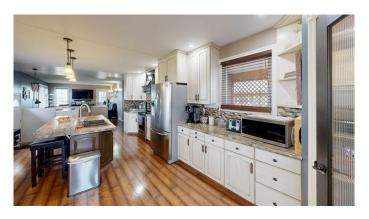

### \$309,900

4 Bedroom, 2.00 Bathroom, 1,067 sqft Residential on 0.13 Acres

NONE, Vauxhall, Alberta

What a great home! This cute place located on a nice corner lot is perfect for your next home! This place has had some updates done to it over the last few years. Including the kitchen, flooring, paint, appliances and more! You'll love the open feel to this place. The kitchen offers a ton of storage, and a great place for eating with the family. The main floor living room is bright and open. Upstairs has two bedrooms, and a four piece bathroom. Off the dining room is a great (no maintenance) deck! The back yard is a garden lovers dream. Grow flowers, vegetables, and more! As you keep going outside there is a huge 24x30 garage! This is a great place for a workshop! The basement is fully developed with two more bedrooms downstairs plus a 3 piece bathroom. There is a room that could be used as a living area, or another bedroom with the right window. All in all, this is a GREAT family home. Call a Realtor today to book your showing!

#### Interior

Interior Features Open Floorplan

Appliances Dishwasher, Electric Stove, Range Hood, Refrigerator, Washer/Dryer

Heating Forced Air

Cooling None
Has Basement Yes

Basement Finished, Full