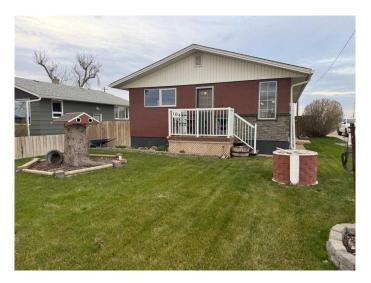

# \$309,900 - 104 1 Avenue N, Vauxhall

MLS® #A2216288

### \$309,900

4 Bedroom, 2.00 Bathroom, 1,067 sqft Residential on 0.13 Acres

NONE, Vauxhall, Alberta

What a great home! This cute place located on a nice corner lot is perfect for your next home! This place has had some updates done to it over the last few years. Including the kitchen, flooring, paint, appliances and more! You'll love the open feel to this place. The kitchen offers a ton of storage, and a great place for eating with the family. The main floor living room is bright and open. Upstairs has two bedrooms, and a four piece bathroom. Off the dining room is a great (no maintenance) deck! The back yard is a garden lovers dream. Grow flowers, vegetables, and more! As you keep going outside there is a huge 24x30 garage! This is a great place for a workshop! The basement is fully developed with two more bedrooms downstairs plus a 3 piece bathroom. There is a room that could be used as a living area, or another bedroom with the right window. All in all, this is a GREAT family home. Call a Realtor today to book your showing!

#### **Exterior**

Exterior Features Other

Lot Description Back Lane, Back Yard

Roof Asphalt Shingle

Construction Stucco

Foundation Poured Concrete