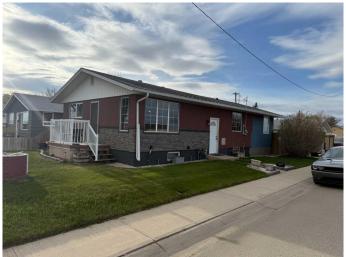

# \$309,900 - 104 1 Avenue N, Vauxhall

MLS® #A2216288

### \$309,900

4 Bedroom, 2.00 Bathroom, 1,067 sqft Residential on 0.13 Acres

NONE, Vauxhall, Alberta

What a great home! This cute place located on a nice corner lot is perfect for your next home! This place has had some updates done to it over the last few years. Including the kitchen, flooring, paint, appliances and more! You'll love the open feel to this place. The kitchen offers a ton of storage, and a great place for eating with the family. The main floor living room is bright and open. Upstairs has two bedrooms, and a four piece bathroom. Off the dining room is a great (no maintenance) deck! The back yard is a garden lovers dream. Grow flowers, vegetables, and more! As you keep going outside there is a huge 24x30 garage! This is a great place for a workshop! The basement is fully developed with two more bedrooms downstairs plus a 3 piece bathroom. There is a room that could be used as a living area, or another bedroom with the right window. All in all, this is a GREAT family home. Call a Realtor today to book your showing!

#### **Exterior**

Exterior Features Other

Lot Description Back Lane, Back Yard

Roof Asphalt Shingle

Construction Stucco

Foundation Poured Concrete