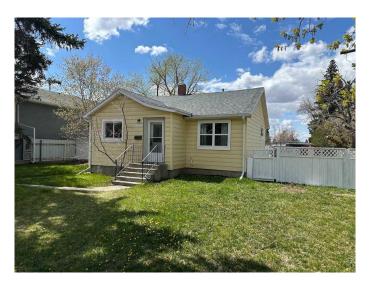

# \$270,000 - 1214 13 Street N, Lethbridge

MLS® #A2216263

# \$270,000

2 Bedroom, 1.00 Bathroom, 790 sqft Residential on 0.23 Acres

St Edwards, Lethbridge, Alberta

Welcome to this quaint recently updated home. Perfect for young families or anyone looking for a nice property that is move in ready. Easy access to the entire city, minutes from everything. The absolutely huge backyard gives anyone room to grow, do "kid" things, garden or anything you can dream off. Add a garage at the back which only your mind could imagine. Perfect for the next family to move right in!

### **Essential Information**

MLS® # A2216263 Price \$270,000

Bedrooms 2
Bathrooms 1.00
Full Baths 1
Square Footage 790

Acres 0.23 Year Built 1944

Type Residential

Sub-Type Detached Style Bungalow

Status Active