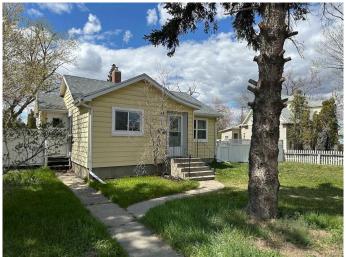

# \$270,000

2 Bedroom, 1.00 Bathroom, 790 sqft Residential on 0.23 Acres

St Edwards, Lethbridge, Alberta

Welcome to this quaint recently updated home. Perfect for young families or anyone looking for a nice property that is move in ready. Easy access to the entire city, minutes from everything. The absolutely huge backyard gives anyone room to grow, do "kid" things, garden or anything you can dream off. Add a garage at the back which only your mind could imagine. Perfect for the next family to move right in!

#### **Exterior**

Exterior Features Private Yard, Storage

Lot Description Back Lane, Back Yard, Private, Rectangular Lot

Roof Asphalt Shingle

Construction Vinyl Siding, Wood Frame

Foundation Poured Concrete