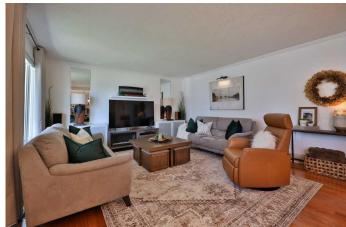

## \$450,000

4 Bedroom, 2.00 Bathroom, 938 sqft Residential on 0.14 Acres

St Edwards, Lethbridge, Alberta

A prime northside locationâ€"situated directly across from St. Paul's Elementary School in a fantastic, peaceful, family-friendly neighbourhood, get ready for this incredibly updated beauty!! With eye-catching curb appeal, a green stucco exterior, and a mature tree out front, this home welcomes you with warmth and charm from the moment you arrive! Step inside to find a thoughtfully designed layout featuring hardwood floors, quartz countertops, and stainless steel appliances, including a gas stove that's perfect for cooking enthusiasts! The main level living room is filled with natural light thanks to all new windows upstairs and has gorgeous hardwood floors, creating a bright and inviting space for everyday living and entertaining! The two upstairs bedrooms showcase beautifully stained original hardwood floors, blending classic charm with refreshed style! Downstairs, the spacious family room offers even more room to relax, host guests, or enjoy a movie night, complete with brand new carpet for added comfort and a fresh, updated feel! This home features four bedrooms and two full bathrooms, including a stunningly renovated downstairs bathroom with a walk-in shower that's sure to impress! Outside is just as incredible as the interiorâ€"enjoy summer evenings on the back deck complete with a beautiful gazebo, or spend time in the landscaped front and backyard filled with green grass and a gorgeous zeroscaped feature area. A massive garden shed offers all