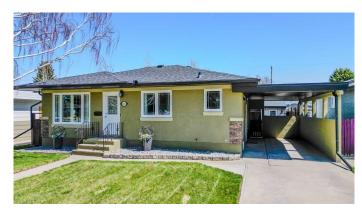

# \$450,000 - 1115 12b Street N, Lethbridge

MLS® #A2216261

## \$450,000

4 Bedroom, 2.00 Bathroom, 938 sqft Residential on 0.14 Acres

St Edwards, Lethbridge, Alberta

A prime northside locationâ€"situated directly across from St. Paul's Elementary School in a fantastic, peaceful, family-friendly neighbourhood, get ready for this incredibly updated beauty!! With eye-catching curb appeal, a green stucco exterior, and a mature tree out front, this home welcomes you with warmth and charm from the moment you arrive! Step inside to find a thoughtfully designed layout featuring hardwood floors, quartz countertops, and stainless steel appliances, including a gas stove that's perfect for cooking enthusiasts! The main level living room is filled with natural light thanks to all new windows upstairs and has gorgeous hardwood floors, creating a bright and inviting space for everyday living and entertaining! The two upstairs bedrooms showcase beautifully stained original hardwood floors, blending classic charm with refreshed style! Downstairs, the spacious family room offers even more room to relax, host guests, or enjoy a movie night, complete with brand new carpet for added comfort and a fresh, updated feel! This home features four bedrooms and two full bathrooms, including a stunningly renovated downstairs bathroom with a walk-in shower that's sure to impress! Outside is just as incredible as the interiorâ€"enjoy summer evenings on the back deck complete with a beautiful gazebo, or spend time in the landscaped front and backyard filled with green grass and a gorgeous zeroscaped feature area. A massive garden shed offers all