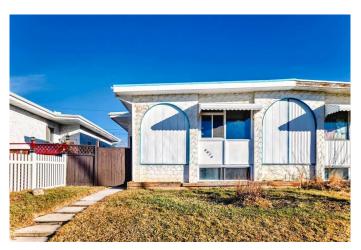

## \$399,900

6 Bedroom, 2.00 Bathroom, 981 sqft Residential on 0.08 Acres

Dover, Calgary, Alberta

Welcome to this BRIGHT AND SPACIOUS bi-level styled duplex in the Dover community. Recent upgrades include a new roof, renovated bathrooms, a new electrical panel, newer furnace and hot water tank (2022). The main floor features 3 good-sized bedrooms, a 4-piece bath, a huge and bright living room, and a kitchen with an eating area. A SEPARATE ENTRANCE takes you to the basement with a second kitchen, a laundry room, three additional bedrooms, and a 4-piece bathroom. A huge backyard that is fully fenced and can easily accommodate a double garage, and still have lots of room for your BBQ on a summer day. Conveniently located close to schools, parks, and other amenities. Call your favourite agent today for a showing.

Type Residential

Sub-Type Semi Detached

Style Side by Side, Bi-Level

Status Active