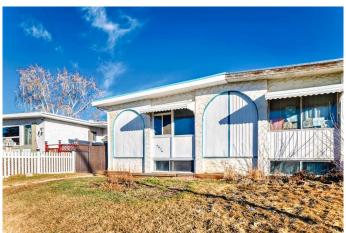

## \$399,900

6 Bedroom, 2.00 Bathroom, 981 sqft Residential on 0.08 Acres

Dover, Calgary, Alberta

Welcome to this BRIGHT AND SPACIOUS bi-level styled duplex in the Dover community. Recent upgrades include a new roof, renovated bathrooms, a new electrical panel, newer furnace and hot water tank (2022). The main floor features 3 good-sized bedrooms, a 4-piece bath, a huge and bright living room, and a kitchen with an eating area. A SEPARATE ENTRANCE takes you to the basement with a second kitchen, a laundry room, three additional bedrooms, and a 4-piece bathroom. A huge backyard that is fully fenced and can easily accommodate a double garage, and still have lots of room for your BBQ on a summer day. Conveniently located close to schools, parks, and other amenities. Call your favourite agent today for a showing.

Type Residential

Sub-Type Semi Detached

Style Side by Side, Bi-Level

Status Active