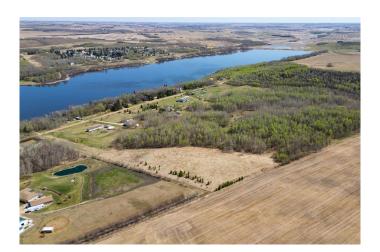

## \$274,900

0 Bedroom, 0.00 Bathroom, Land on 15.81 Acres

Little Beaver Lake Estates, Rural Camrose County, Alberta

This beautiful 15.81 acres of land is set in the relaxing resort community of Little Beaver Lake Estates in Camrose County. This is your opportunity to own one of the largest parcels of residential land in the community right across the road from Little Beaver Lake with access. Perfect to build your dream home or cottage, invest or just enjoying a camping getaway with plenty of space for your toys and machines. This property is fully fenced and gated with utilities at the lot line. Approximately half the land is forested with pathways and a pond along with a camper stove and stable. The balance of the land is rolling and cleared with excellent building spots. Tranquility and Privacy but still only about 15-25 minutes from communities for schooling, shopping and basic necessities. Amazing value with this perfectly set up property - Come take a look and envision your future.