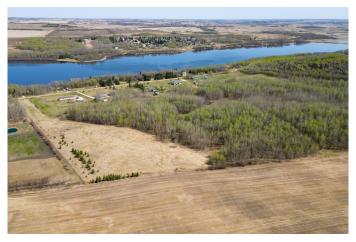

## \$274,900

0 Bedroom, 0.00 Bathroom, Land on 15.81 Acres

Little Beaver Lake Estates, Rural Camrose County, Alberta

This beautiful 15.81 acres of land is set in the relaxing resort community of Little Beaver Lake Estates in Camrose County. This is your opportunity to own one of the largest parcels of residential land in the community right across the road from Little Beaver Lake with access. Perfect to build your dream home or cottage, invest or just enjoying a camping getaway with plenty of space for your toys and machines. This property is fully fenced and gated with utilities at the lot line. Approximately half the land is forested with pathways and a pond along with a camper stove and stable. The balance of the land is rolling and cleared with excellent building spots. Tranquility and Privacy but still only about 15-25 minutes from communities for schooling, shopping and basic necessities. Amazing value with this perfectly set up property - Come take a look and envision your future.