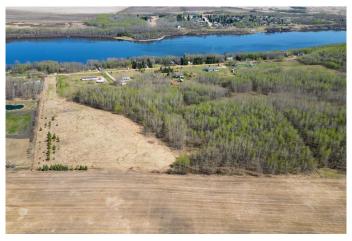

## \$274,900

0 Bedroom, 0.00 Bathroom, Land on 15.81 Acres

Little Beaver Lake Estates, Rural Camrose County, Alberta

This beautiful 15.81 acres of land is set in the relaxing resort community of Little Beaver Lake Estates in Camrose County. This is your opportunity to own one of the largest parcels of residential land in the community right across the road from Little Beaver Lake with access. Perfect to build your dream home or cottage, invest or just enjoying a camping getaway with plenty of space for your toys and machines. This property is fully fenced and gated with utilities at the lot line. Approximately half the land is forested with pathways and a pond along with a camper stove and stable. The balance of the land is rolling and cleared with excellent building spots. Tranquility and Privacy but still only about 15-25 minutes from communities for schooling, shopping and basic necessities. Amazing value with this perfectly set up property - Come take a look and envision your future.