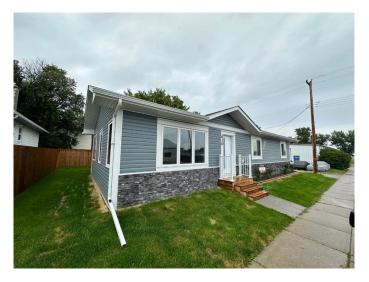

# \$374,900 - 610 Bennett Avenue, Acme

MLS® #A2216154

# \$374,900

3 Bedroom, 2.00 Bathroom, 1,248 sqft Residential on 0.08 Acres

NONE, Acme, Alberta

Welcome to 610 Bennett Avenue â€" a fresh, modern opportunity nestled in the heart of Acme, Alberta. This brand new 2025-built bungalow offers the ease of single-level living with 1,248 square feet of well-planned space, featuring 3 comfortable bedrooms and 2 bathrooms. Whether you're looking to purchase your first home, downsize into something more manageable, or simply enjoy the benefits of a quiet, tight-knit community, this home checks all the boxes. Step inside and you'll be welcomed by a bright and airy interior, thoughtfully finished with clean modern touches. Granite countertops, a timeless neutral backsplash, sleek cabinetry and the new stainless steel appliance package pair beautifully with the abundance of natural light pouring in through large windows. The open-concept layout makes everyday living and entertaining effortless, while durable vinyl flooring and contemporary finishes give the space a polished, move-in-ready feel. Outside, the home continues to impress. Enjoy the west-facing backyard â€" a private and partially fenced retreat â€" complete with a newly built 10x16 deck that's perfect for hosting barbecues or simply relaxing as the sun sets. The front yard will be finished with lush sod, giving you a head start on landscaping and instant curb appeal. A double parking pad provides plenty of off-street parking, making daily comings and goings a breeze.