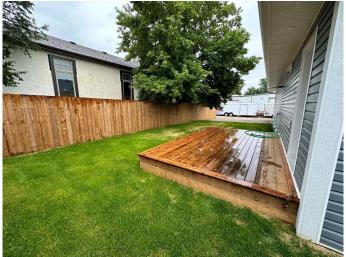

# \$374,900

3 Bedroom, 2.00 Bathroom, 1,248 sqft Residential on 0.08 Acres

NONE, Acme, Alberta

Welcome to 610 Bennett Avenue â€" a fresh, modern opportunity nestled in the heart of Acme, Alberta. This brand new 2025-built bungalow offers the ease of single-level living with 1,248 square feet of well-planned space, featuring 3 comfortable bedrooms and 2 bathrooms. Whether you're looking to purchase your first home, downsize into something more manageable, or simply enjoy the benefits of a quiet, tight-knit community, this home checks all the boxes. Step inside and you'll be welcomed by a bright and airy interior, thoughtfully finished with clean modern touches. Granite countertops, a timeless neutral backsplash, sleek cabinetry and the new stainless steel appliance package pair beautifully with the abundance of natural light pouring in through large windows. The open-concept layout makes everyday living and entertaining effortless, while durable vinyl flooring and contemporary finishes give the space a polished, move-in-ready feel. Outside, the home continues to impress. Enjoy the west-facing backyard â€" a private and partially fenced retreat â€" complete with a newly built 10x16 deck that's perfect for hosting barbecues or simply relaxing as the sun sets. The front yard will be finished with lush sod, giving you a head start on landscaping and instant curb appeal. A double parking pad provides plenty of off-street parking, making daily comings and goings a breeze.